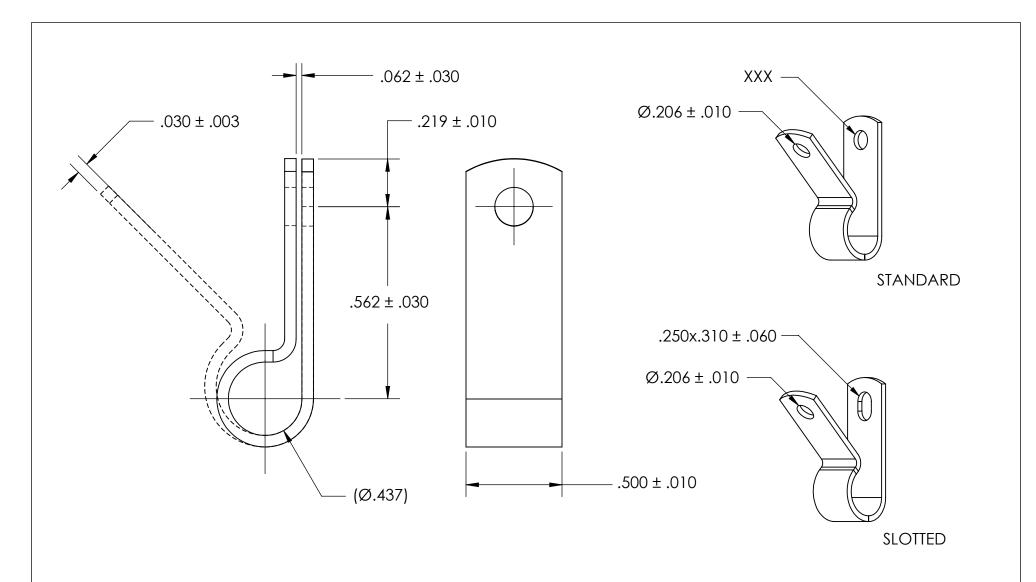

NOTES
1. ZINC PLATE PER ASTM B633, SC1, TYPE III or V, Clear

2. DIMENSIONS APPLY PRIOR TO PLATING.

| PROPRIETARY AND CONFIDENTIAL       |
|------------------------------------|
| THE INFORMATION CONTAINED IN THIS  |
| DRAWING IS THE SOLE PROPERTY OF    |
| SEASTROM MANUFACTURING. ANY        |
| REPRODUCTION IN PART OR AS A WHOLE |
| WITHOUT THE WRITTEN PERMISSION OF  |
| SEASTROM MANUFACTURING IS          |
| PROHIBITED.                        |
|                                    |

|   | DIMENSIONS ARE IN INCHES TOLERANCES: FRACTIONAL±1/32 ANGULAR: MACH±1/2 Deg TWO PLACE DECIMAL ±.01 THREE PLACE DECIMAL ±.005 |           | NAME | DATE | SEASTROM MFG   |   |  |
|---|-----------------------------------------------------------------------------------------------------------------------------|-----------|------|------|----------------|---|--|
|   |                                                                                                                             | DRAWN     |      |      |                |   |  |
|   |                                                                                                                             | CHECKED   |      |      | LOOP CLAMP     |   |  |
|   |                                                                                                                             | ENG APPR. |      |      |                |   |  |
|   |                                                                                                                             | MFG APPR. |      |      |                |   |  |
|   | MATERIAL COLD ROLLED STEEL                                                                                                  | Q.A.      |      |      |                |   |  |
|   |                                                                                                                             | COMMENTS: |      |      |                |   |  |
| E | SEE NOTE 1                                                                                                                  |           |      |      | SIZE DWG. NO.  | - |  |
|   | DRAWING IS NOT TO SCALE                                                                                                     |           |      |      | A 5317-44-2    |   |  |
|   |                                                                                                                             |           |      |      | I SHEET 1 OF 1 |   |  |