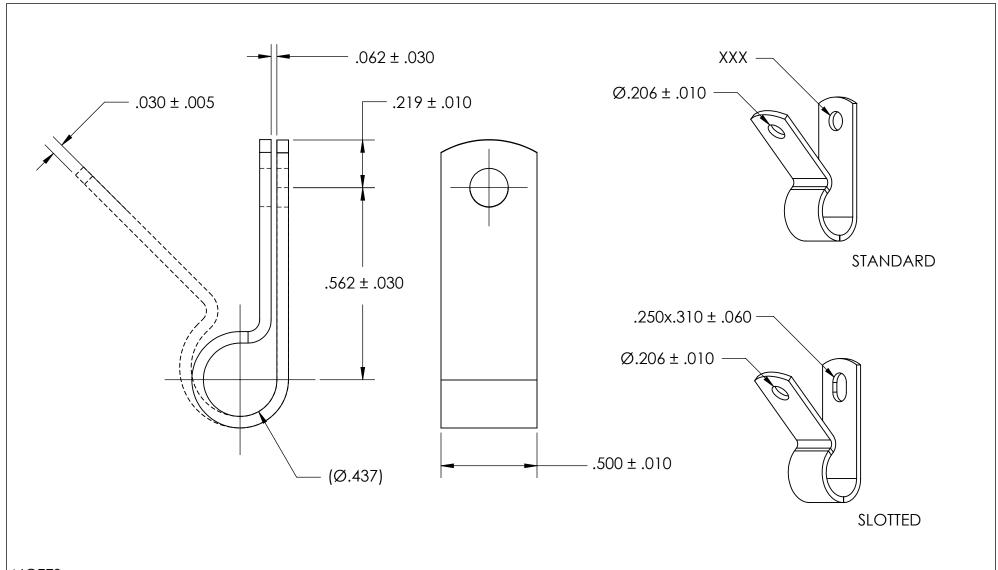

NOTES 1. NONE

## PROPRIETARY AND CONFIDENTIAL

THE INFORMATION CONTAINED IN THIS DRAWING IS THE SOLE PROPERTY OF SEASTROM MANUFACTURING. ANY REPRODUCTION IN PART OR AS A WHOLE WITHOUT THE WRITTEN PERMISSION OF SEASTROM MANUFACTURING IS PROHIBITED.

| DIMENSIONS ARE IN INCHES TOLERANCES: FRACTIONAL±1/32 ANGULAR: MACH±1/2 Deg TWO PLACE DECIMAL ±.01 THREE PLACE DECIMAL ±.005  MATERIAL ALUMINUM | DRAWN     | NAME | DATE | SEASTROM MFG       |      |
|------------------------------------------------------------------------------------------------------------------------------------------------|-----------|------|------|--------------------|------|
|                                                                                                                                                | CHECKED   |      |      | LOOP CLAMP         |      |
|                                                                                                                                                | ENG APPR. |      |      |                    |      |
|                                                                                                                                                | MFG APPR. |      |      |                    |      |
|                                                                                                                                                | Q.A.      |      |      |                    |      |
|                                                                                                                                                | COMMENTS: |      |      |                    |      |
| FINISH<br>SEE NOTE 1                                                                                                                           |           |      |      |                    | REV. |
| DRAWING IS NOT TO SCALE                                                                                                                        |           |      |      | <b>A</b> 5317-44-1 | -    |
|                                                                                                                                                |           |      |      | SHEET 1 OF         | - 1  |