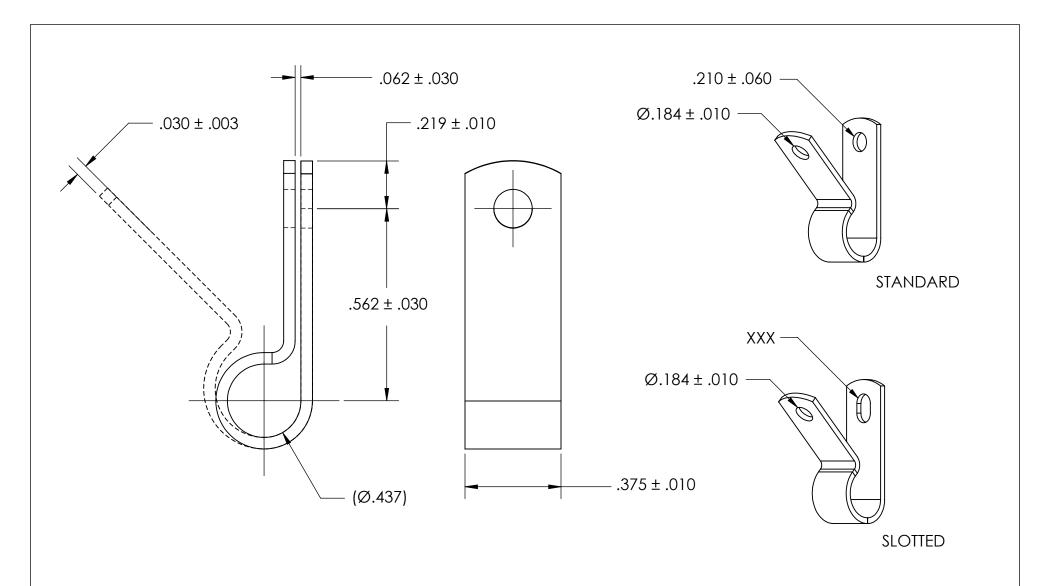

NOTES
1. ZINC PLATE PER ASTM B633, SC1, TYPE III or V, Clear

2. DIMENSIONS APPLY PRIOR TO PLATING.

| PROPRIETARY AND CONFIDENTIAL       |
|------------------------------------|
| THE INFORMATION CONTAINED IN THIS  |
| DRAWING IS THE SOLE PROPERTY OF    |
| SEASTROM MANUFACTURING. ANY        |
| REPRODUCTION IN PART OR AS A WHOLE |
| WITHOUT THE WRITTEN PERMISSION OF  |
| SEASTROM MANUFACTURING IS          |
| DDOUBITED                          |

|     | DIMENSIONS ARE IN INCHES TOLERANCES: FRACTIONAL±1/32 ANGULAR: MACH±1/2 Deg TWO PLACE DECIMAL ±.01 THREE PLACE DECIMAL ±.005 | DRAWN     | NAME | DATE | SEASTROM MFG            |      |
|-----|-----------------------------------------------------------------------------------------------------------------------------|-----------|------|------|-------------------------|------|
|     |                                                                                                                             | CHECKED   |      |      | LOOP CLAMP              |      |
|     |                                                                                                                             | ENG APPR. |      |      |                         |      |
|     |                                                                                                                             | MFG APPR. |      |      |                         |      |
|     | MATERIAL COLD ROLLED STEEL                                                                                                  | Q.A.      |      |      |                         |      |
|     |                                                                                                                             | COMMENTS: |      |      |                         |      |
| DLE | FINISH<br>SEE NOTE 1                                                                                                        |           |      |      | SIZE DWG. NO. 5317-43-2 | REV. |
|     | DRAWING IS NOT TO SCALE                                                                                                     |           |      |      | SHEET 1 C               | F 1  |