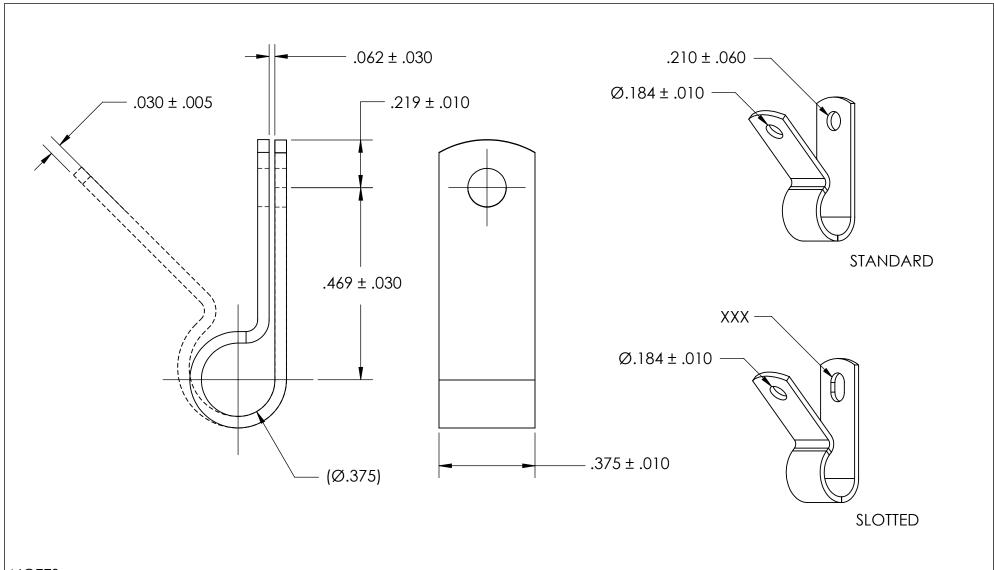

NOTES 1. NONE

| DIMENSIONS ARE IN INCHES TOLERANCES: FRACTIONAL±1/32 ANGULAR: MACH±1/2 Deg TWO PLACE DECIMAL ±.01 THREE PLACE DECIMAL ±.005  MATERIAL ALUMINUM |           | NAME | DATE | SEASTROM MFG    |  |
|------------------------------------------------------------------------------------------------------------------------------------------------|-----------|------|------|-----------------|--|
|                                                                                                                                                | DRAWN     |      |      | 3LASIKOWI WII G |  |
|                                                                                                                                                | CHECKED   |      |      |                 |  |
|                                                                                                                                                | ENG APPR. |      |      | LOOP CLAMP      |  |
|                                                                                                                                                | MFG APPR. |      |      | LOOI CLAMI      |  |
|                                                                                                                                                | Q.A.      |      |      |                 |  |
|                                                                                                                                                | COMMENTS: |      |      |                 |  |
| FINISH                                                                                                                                         |           |      |      |                 |  |
| SEE NOTE 1                                                                                                                                     |           |      |      | SIZE DWG. NO.   |  |
| DRAWING IS NOT TO SCALE                                                                                                                        |           |      |      | A 5317-37-1 -   |  |
|                                                                                                                                                |           |      |      | SHEET 1 OF 1    |  |