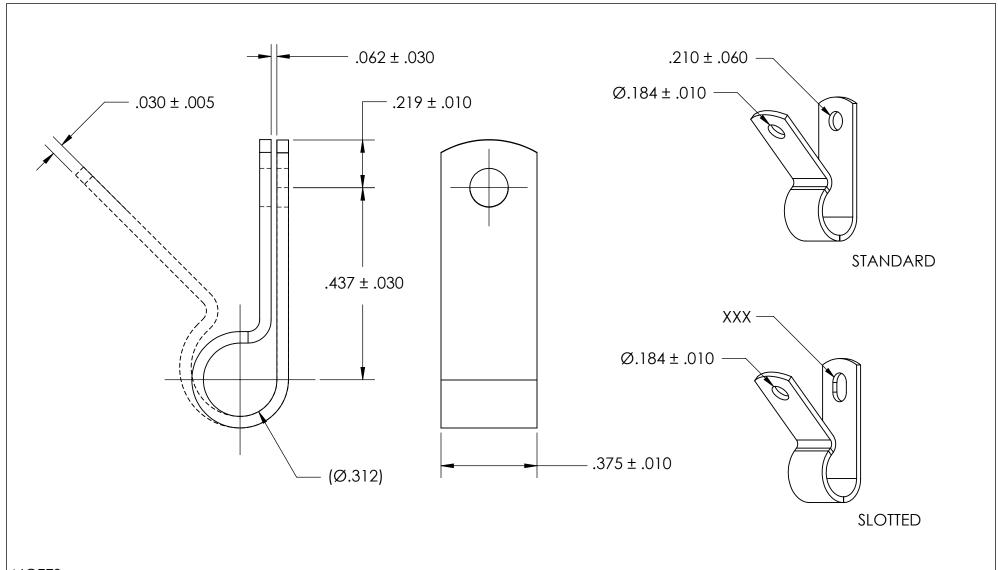

NOTES 1. NONE

## PROPRIETARY AND CONFIDENTIAL

THE INFORMATION CONTAINED IN THIS DRAWING IS THE SOLE PROPERTY OF SEASTROM MANUFACTURING. ANY REPRODUCTION IN PART OR AS A WHOLE WITHOUT THE WRITTEN PERMISSION OF SEASTROM MANUFACTURING IS PROHIBITED.

|   | DIMENSIONS ARE IN INCHES TOLERANCES: FRACTIONAL±1/32 ANGULAR: MACH±1/2 Deg TWO PLACE DECIMAL ±.01 THREE PLACE DECIMAL ±.005  MATERIAL ALUMINUM | DRAWN     | NAME | DATE | SEASTROM MFG          |          |
|---|------------------------------------------------------------------------------------------------------------------------------------------------|-----------|------|------|-----------------------|----------|
|   |                                                                                                                                                | CHECKED   |      |      |                       |          |
|   |                                                                                                                                                | ENG APPR. |      |      | LOOP CLAMP            |          |
|   |                                                                                                                                                | MFG APPR. |      |      |                       |          |
| 3 |                                                                                                                                                | Q.A.      |      |      |                       |          |
|   |                                                                                                                                                | COMMENTS: |      |      |                       |          |
|   | FINISH<br>SEE NOTE 1                                                                                                                           |           |      |      |                       | REV.     |
|   | DRAWING IS NOT TO SCALE                                                                                                                        |           |      |      | A 5317-31-1 SHEET 1 O | -<br>F 1 |