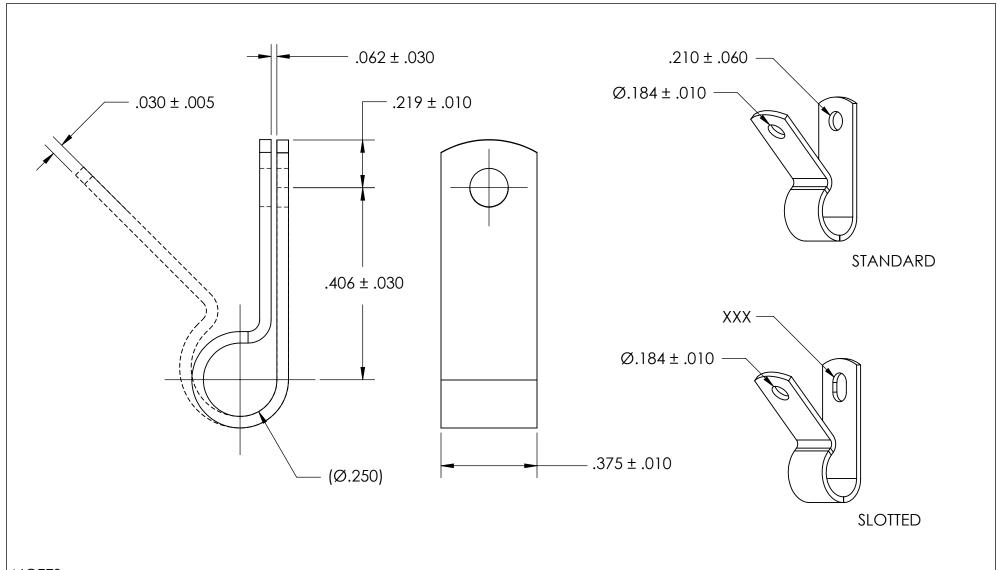

NOTES 1. NONE

## PROPRIETARY AND CONFIDENTIAL

THE INFORMATION CONTAINED IN THIS DRAWING IS THE SOLE PROPERTY OF SEASTROM MANUFACTURING. ANY REPRODUCTION IN PART OR AS A WHOLE WITHOUT THE WRITTEN PERMISSION OF SEASTROM MANUFACTURING IS PROHIBITED.

| DIMENSIONS ARE IN INCHES TOLERANCES: FRACTIONAL±1/32 ANGULAR: MACH±1/2 Deg TWO PLACE DECIMAL ±.01 THREE PLACE DECIMAL ±.005  MATERIAL ALUMINUM | DRAWN     | NAME | DATE | SEASTROM MFG  |  |
|------------------------------------------------------------------------------------------------------------------------------------------------|-----------|------|------|---------------|--|
|                                                                                                                                                | CHECKED   |      |      |               |  |
|                                                                                                                                                | ENG APPR. |      |      | LOOP CLAMP    |  |
|                                                                                                                                                | MFG APPR. |      |      | LOOF CLAMF    |  |
|                                                                                                                                                | Q.A.      |      |      |               |  |
|                                                                                                                                                | COMMENTS: |      |      |               |  |
| SEE NOTE 1                                                                                                                                     |           |      |      | SIZE DWG. NO. |  |
| DRAWING IS NOT TO SCALE                                                                                                                        |           |      |      | A 5317-25-1 - |  |
|                                                                                                                                                |           |      |      | SHEET 1 OF 1  |  |