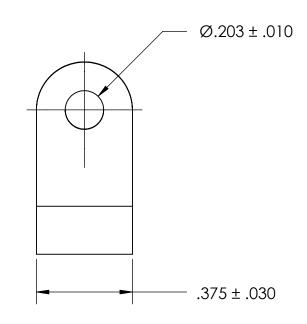

NOTES 1. NONE

PROPRIETARY AND CONFIDENTIAL

THE INFORMATION CONTAINED IN THIS DRAWING IS THE SOLE PROPERTY OF SEASTROM MANUFACTURING, ANY REPRODUCTION IN PART OR AS A WHOLE WITHOUT THE WRITTEN PERMISSION OF SEASTROM MANUFACTURING IS PROHIBITED.

|    | DIMENSIONS ARE IN INCHES TOLERANCES: FRACTIONAL±1/32 ANGULAR: MACH±1/2 Deg TWO PLACE DECIMAL ±.01 THREE PLACE DECIMAL ±.005 | DRAWN     | NAME | DATE | SEASTROM MFG    |     |
|----|-----------------------------------------------------------------------------------------------------------------------------|-----------|------|------|-----------------|-----|
|    |                                                                                                                             | CHECKED   |      |      |                 |     |
|    |                                                                                                                             | ENG APPR. |      |      | LOOP CLAMP      |     |
|    |                                                                                                                             | MFG APPR. |      |      |                 |     |
| .E | MATERIAL<br>NYLON, ANY COLOR                                                                                                | Q.A.      |      |      |                 |     |
|    |                                                                                                                             | COMMENTS: |      |      |                 |     |
|    | SEE NOTE 1                                                                                                                  |           |      |      |                 | REV |
|    | DRAWING IS NOT TO SCALE                                                                                                     |           |      |      | <b>A</b> 5316-9 | _   |
|    |                                                                                                                             |           |      |      | SHEET 1 OF      | F 1 |