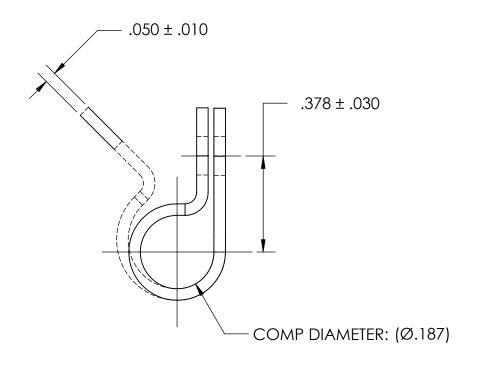

NOTES 1. NONE

PROPRIETARY AND CONFIDENTIAL

THE INFORMATION CONTAINED IN THIS DRAWING IS THE SOLE PROPERTY OF SEASTROM MANUFACTURING, ANY REPRODUCTION IN PART OR AS A WHOLE WITHOUT THE WRITTEN PERMISSION OF SEASTROM MANUFACTURING IS PROHIBITED.

|    | DIMENSIONS ARE IN INCHES TOLERANCES: FRACTIONAL±1/32 ANGULAR: MACH±1/2 Deg TWO PLACE DECIMAL ±.01 THREE PLACE DECIMAL ±.005 | DRAWN     | NAME | DATE | SEASTROM MFG    |     |
|----|-----------------------------------------------------------------------------------------------------------------------------|-----------|------|------|-----------------|-----|
|    |                                                                                                                             | CHECKED   |      |      |                 |     |
|    |                                                                                                                             | ENG APPR. |      |      | LOOP CLAMP      |     |
|    |                                                                                                                             | MFG APPR. |      |      |                 |     |
| .E | MATERIAL<br>NYLON, ANY COLOR                                                                                                | Q.A.      |      |      |                 |     |
|    |                                                                                                                             | COMMENTS: |      |      |                 |     |
|    | SEE NOTE 1                                                                                                                  |           |      |      |                 | REV |
|    | DRAWING IS NOT TO SCALE                                                                                                     |           |      |      | <b>A</b> 5316-9 | _   |
|    |                                                                                                                             |           |      |      | SHEET 1 OF      | F 1 |