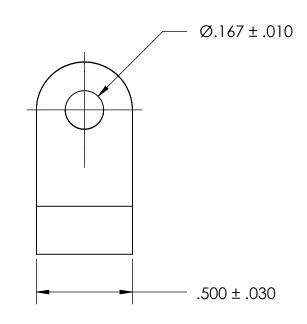

NOTES 1. NONE

PROPRIETARY AND CONFIDENTIAL

THE INFORMATION CONTAINED IN THIS DRAWING IS THE SOLE PROPERTY OF SEASTROM MANUFACTURING, ANY REPRODUCTION IN PART OR AS A WHOLE WITHOUT THE WRITTEN PERMISSION OF SEASTROM MANUFACTURING IS PROHIBITED.

|    | DIMENSIONS ARE IN INCHES TOLERANCES: FRACTIONAL ± 1/32 ANGULAR: MACH ± 1/2 Deg TWO PLACE DECIMAL ±.01 THREE PLACE DECIMAL ±.005  MATERIAL | DRAWN     | NAME | DATE | SEASTROM MFG  |  |
|----|-------------------------------------------------------------------------------------------------------------------------------------------|-----------|------|------|---------------|--|
|    |                                                                                                                                           | CHECKED   |      |      |               |  |
|    |                                                                                                                                           | ENG APPR. |      |      | LOOP CLAMP    |  |
|    |                                                                                                                                           | MFG APPR. |      |      |               |  |
| LE | MATERIAL<br>NYLON, ANY COLOR                                                                                                              | Q.A.      |      |      |               |  |
|    |                                                                                                                                           | COMMENTS: |      |      |               |  |
|    | SEE NOTE 1                                                                                                                                |           |      |      | SIZE DWG. NO. |  |
|    | DRAWING IS NOT TO SCALE                                                                                                                   |           |      |      | A 5316-8 -    |  |
|    | DRAWING IS NOT TO SCALE                                                                                                                   |           |      |      | SHEET 1 OF    |  |