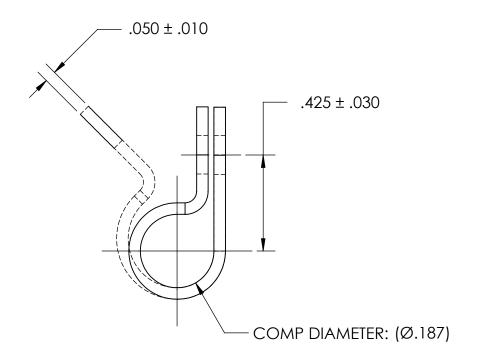

NOTES 1. NONE

PROPRIETARY AND CONFIDENTIAL

THE INFORMATION CONTAINED IN THIS DRAWING IS THE SOLE PROPERTY OF SEASTROM MANUFACTURING, ANY REPRODUCTION IN PART OR AS A WHOLE WITHOUT THE WRITTEN PERMISSION OF SEASTROM MANUFACTURING IS PROHIBITED.

|    | DIMENSIONS ARE IN INCHES TOLERANCES: FRACTIONAL ± 1/32 ANGULAR: MACH ± 1/2 Deg TWO PLACE DECIMAL ±.01 THREE PLACE DECIMAL ±.005  MATERIAL | DRAWN     | NAME | DATE | SEASTROM MFG  |  |
|----|-------------------------------------------------------------------------------------------------------------------------------------------|-----------|------|------|---------------|--|
|    |                                                                                                                                           | CHECKED   |      |      |               |  |
|    |                                                                                                                                           | ENG APPR. |      |      | LOOP CLAMP    |  |
|    |                                                                                                                                           | MFG APPR. |      |      |               |  |
| LE | MATERIAL<br>NYLON, ANY COLOR                                                                                                              | Q.A.      |      |      |               |  |
|    |                                                                                                                                           | COMMENTS: |      |      |               |  |
|    | SEE NOTE 1                                                                                                                                |           |      |      | SIZE DWG. NO. |  |
|    | DRAWING IS NOT TO SCALE                                                                                                                   |           |      |      | A 5316-8 -    |  |
|    | DRAWING IS NOT TO SCALE                                                                                                                   |           |      |      | SHEET 1 OF    |  |