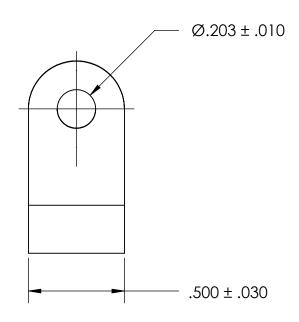

NOTES 1. NONE

PROPRIETARY AND CONFIDENTIAL

THE INFORMATION CONTAINED IN THIS DRAWING IS THE SOLE PROPERTY OF SEASTROM MANUFACTURING. ANY REPRODUCTION IN PART OR AS A WHOLE WITHOUT THE WRITTEN PERMISSION OF SEASTROM MANUFACTURING IS PROHIBITED.

|    | DIMENSIONS ARE IN INCHES TOLERANCES: FRACTIONAL±1/32 ANGULAR: MACH±1/2 Deg TWO PLACE DECIMAL ±.01 THREE PLACE DECIMAL ±.005 | DRAWN     | NAME | DATE | SEASTROM MFG     |     |
|----|-----------------------------------------------------------------------------------------------------------------------------|-----------|------|------|------------------|-----|
|    |                                                                                                                             | CHECKED   |      |      | LOOP CLAMP       |     |
|    |                                                                                                                             | ENG APPR. |      |      |                  |     |
|    |                                                                                                                             | MFG APPR. |      |      |                  |     |
| LE | MATERIAL<br>NYLON, ANY COLOR                                                                                                | Q.A.      |      |      |                  |     |
|    |                                                                                                                             | COMMENTS: |      |      |                  |     |
|    | SEE NOTE 1                                                                                                                  |           |      |      | SIZE DWG. NO.    | EV. |
|    | DRAWING IS NOT TO SCALE                                                                                                     |           |      |      | <b>A</b> 5316-50 |     |
|    |                                                                                                                             |           |      |      | SHEET 1 OF       | 1   |