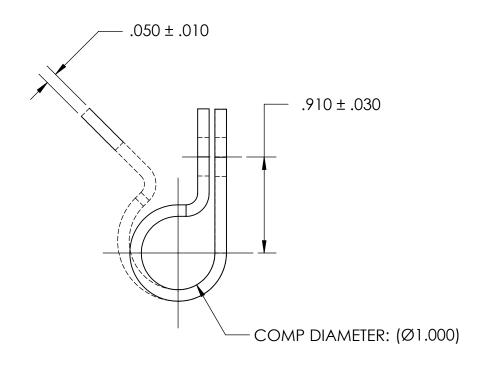

NOTES 1. NONE

PROPRIETARY AND CONFIDENTIAL

THE INFORMATION CONTAINED IN THIS DRAWING IS THE SOLE PROPERTY OF SEASTROM MANUFACTURING. ANY REPRODUCTION IN PART OR AS A WHOLE WITHOUT THE WRITTEN PERMISSION OF SEASTROM MANUFACTURING IS PROHIBITED.

|    | DIMENSIONS ARE IN INCHES TOLERANCES: FRACTIONAL±1/32 ANGULAR: MACH±1/2 Deg TWO PLACE DECIMAL ±.01 THREE PLACE DECIMAL ±.005 | DRAWN     | NAME | DATE | SEASTROM MFG     |     |
|----|-----------------------------------------------------------------------------------------------------------------------------|-----------|------|------|------------------|-----|
|    |                                                                                                                             | CHECKED   |      |      | LOOP CLAMP       |     |
|    |                                                                                                                             | ENG APPR. |      |      |                  |     |
|    |                                                                                                                             | MFG APPR. |      |      |                  |     |
| LE | MATERIAL<br>NYLON, ANY COLOR                                                                                                | Q.A.      |      |      |                  |     |
|    |                                                                                                                             | COMMENTS: |      |      |                  |     |
|    | SEE NOTE 1                                                                                                                  |           |      |      | SIZE DWG. NO.    | EV. |
|    | DRAWING IS NOT TO SCALE                                                                                                     |           |      |      | <b>A</b> 5316-50 |     |
|    |                                                                                                                             |           |      |      | SHEET 1 OF       | 1   |