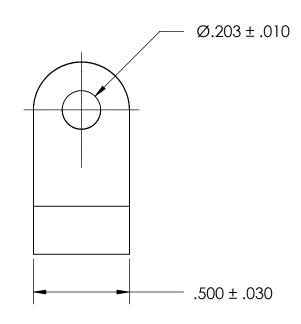

NOTES 1. NONE

PROPRIETARY AND CONFIDENTIAL

THE INFORMATION CONTAINED IN THIS DRAWING IS THE SOLE PROPERTY OF SEASTROM MANUFACTURING. ANY REPRODUCTION IN PART OR AS A WHOLE WITHOUT THE WRITTEN PERMISSION OF SEASTROM MANUFACTURING IS PROHIBITED.

|    | DIMENSIONS ARE IN INCHES TOLERANCES: FRACTIONAL±1/32 ANGULAR: MACH±1/2 Deg TWO PLACE DECIMAL ±.01 THREE PLACE DECIMAL ±.005 | DRAWN     | NAME | DATE | SEASTROM MFG |     |
|----|-----------------------------------------------------------------------------------------------------------------------------|-----------|------|------|--------------|-----|
|    |                                                                                                                             | CHECKED   |      |      |              |     |
|    |                                                                                                                             | ENG APPR. |      |      | LOOP CLAMP   |     |
|    |                                                                                                                             | MFG APPR. |      |      |              |     |
| LE | MATERIAL<br>NYLON, ANY COLOR                                                                                                | Q.A.      |      |      |              |     |
|    |                                                                                                                             | COMMENTS: |      |      |              |     |
|    | SEE NOTE 1                                                                                                                  |           |      |      |              | REV |
|    | DRAWING IS NOT TO SCALE                                                                                                     |           |      |      | 71 3310-47   | _   |
|    |                                                                                                                             |           |      |      | SHEET 1 OF   | F 1 |