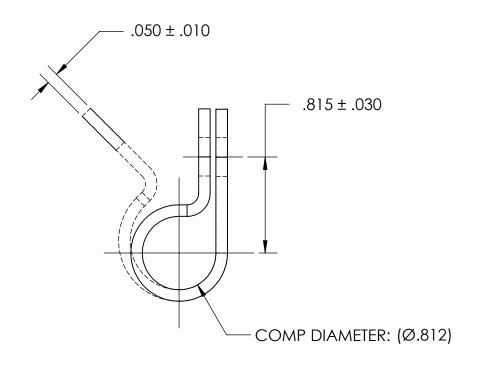

NOTES 1. NONE

PROPRIETARY AND CONFIDENTIAL

THE INFORMATION CONTAINED IN THIS DRAWING IS THE SOLE PROPERTY OF SEASTROM MANUFACTURING. ANY REPRODUCTION IN PART OR AS A WHOLE WITHOUT THE WRITTEN PERMISSION OF SEASTROM MANUFACTURING IS PROHIBITED.

|    | DIMENSIONS ARE IN INCHES TOLERANCES: FRACTIONAL±1/32 ANGULAR: MACH±1/2 Deg TWO PLACE DECIMAL ±.01 THREE PLACE DECIMAL ±.005 | DRAWN     | NAME | DATE | SEASTROM MFG |     |
|----|-----------------------------------------------------------------------------------------------------------------------------|-----------|------|------|--------------|-----|
|    |                                                                                                                             | CHECKED   |      |      |              |     |
|    |                                                                                                                             | ENG APPR. |      |      | LOOP CLAMP   |     |
|    |                                                                                                                             | MFG APPR. |      |      |              |     |
| LE | MATERIAL<br>NYLON, ANY COLOR                                                                                                | Q.A.      |      |      |              |     |
|    |                                                                                                                             | COMMENTS: |      |      |              |     |
|    | SEE NOTE 1                                                                                                                  |           |      |      |              | REV |
|    | DRAWING IS NOT TO SCALE                                                                                                     |           |      |      | 71 3310-47   | _   |
|    |                                                                                                                             |           |      |      | SHEET 1 OF   | F 1 |