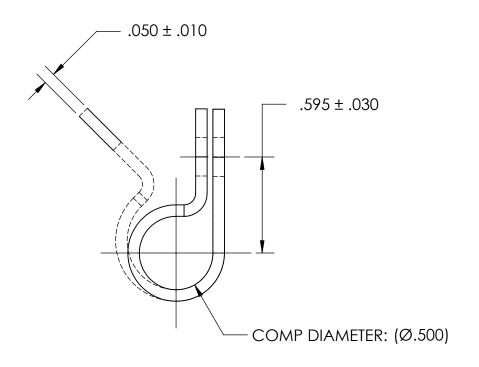

NOTES 1. NONE

PROPRIETARY AND CONFIDENTIAL

THE INFORMATION CONTAINED IN THIS DRAWING IS THE SOLE PROPERTY OF SEASTROM MANUFACTURING. ANY REPRODUCTION IN PART OR AS A WHOLE WITHOUT THE WRITTEN PERMISSION OF SEASTROM MANUFACTURING IS PROHIBITED.

|  | DIMENSIONS ARE IN INCHES TOLERANCES: FRACTIONAL±1/32 ANGULAR: MACH±1/2 Deg TWO PLACE DECIMAL ±.01 THREE PLACE DECIMAL ±.005 | DRAWN     | NAME | DATE | SEASTROM MFG |     |
|--|-----------------------------------------------------------------------------------------------------------------------------|-----------|------|------|--------------|-----|
|  |                                                                                                                             | CHECKED   |      |      |              |     |
|  |                                                                                                                             | ENG APPR. |      |      | LOOP CLAMP   |     |
|  |                                                                                                                             | MFG APPR. |      |      |              |     |
|  | MATERIAL<br>NYLON, ANY COLOR                                                                                                | Q.A.      |      |      |              |     |
|  |                                                                                                                             | COMMENTS: |      |      |              |     |
|  | SEE NOTE 1                                                                                                                  |           |      |      |              | EV. |
|  | DRAWING IS NOT TO SCALE                                                                                                     |           |      |      | 3010 00      |     |
|  |                                                                                                                             |           |      |      | SHEET 1 OF   | ·   |