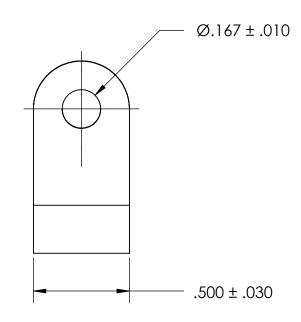

NOTES 1. NONE

PROPRIETARY AND CONFIDENTIAL

THE INFORMATION CONTAINED IN THIS DRAWING IS THE SOLE PROPERTY OF SEASTROM MANUFACTURING. ANY REPRODUCTION IN PART OR AS A WHOLE WITHOUT THE WRITTEN PERMISSION OF SEASTROM MANUFACTURING IS PROHIBITED.

|  | DIMENSIONS ARE IN INCHES TOLERANCES: FRACTIONAL±1/32 ANGULAR: MACH±1/2 Deg TWO PLACE DECIMAL ±.01 THREE PLACE DECIMAL ±.005 | DRAWN     | NAME | DATE | SEASTROM MFG |     |
|--|-----------------------------------------------------------------------------------------------------------------------------|-----------|------|------|--------------|-----|
|  |                                                                                                                             | CHECKED   |      |      |              |     |
|  |                                                                                                                             | ENG APPR. |      |      | LOOP CLAMP   |     |
|  |                                                                                                                             | MFG APPR. |      |      |              |     |
|  | MATERIAL<br>NYLON, ANY COLOR                                                                                                | Q.A.      |      |      |              |     |
|  |                                                                                                                             | COMMENTS: |      |      |              |     |
|  | SEE NOTE 1                                                                                                                  |           |      |      |              | EV. |
|  | DRAWING IS NOT TO SCALE                                                                                                     |           |      |      | 3010 00      |     |
|  |                                                                                                                             |           |      |      | SHEET 1 OF   | ·   |