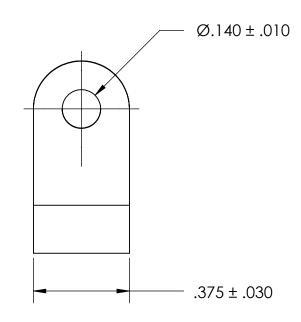

NOTES 1. NONE

PROPRIETARY AND CONFIDENTIAL

THE INFORMATION CONTAINED IN THIS DRAWING IS THE SOLE PROPERTY OF SEASTROM MANUFACTURING. ANY REPRODUCTION IN PART OR AS A WHOLE WITHOUT THE WRITTEN PERMISSION OF SEASTROM MANUFACTURING IS PROHIBITED.

|   | DIMENSIONS ARE IN INCHES                 | DRAWN     | NAME | DATE | SEASTROM MFG       |
|---|------------------------------------------|-----------|------|------|--------------------|
|   | FRACTIONAL±1/32<br>ANGULAR: MACH±1/2 Deg | CHECKED   |      |      |                    |
|   | TWO PLACE DECIMAL ±.01                   | ENG APPR. |      |      | LOOP CLAMP         |
|   | THREE PLACE DECIMAL ±.005                | MFG APPR. |      |      | LOOF CLAMP         |
|   | MATERIAL                                 | Q.A.      |      |      |                    |
|   | NYLON, ANY COLOR                         | COMMENTS: |      |      |                    |
| Е | FINISH<br>SEE NOTE 1                     |           |      |      | SIZE DWG. NO. REV. |
|   | DRAWING IS NOT TO SCALE                  |           |      |      | A 5316-31 -        |
|   | DIAWING IS NOT TO SCALE                  |           |      |      | SHEET 1 OF 1       |