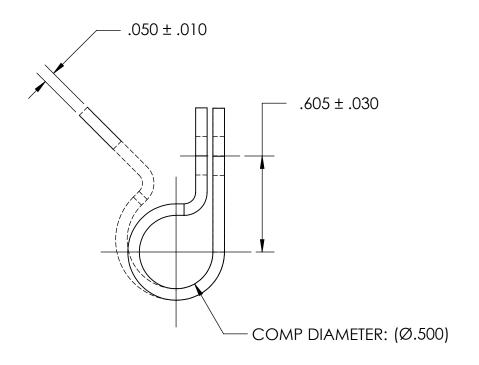

NOTES 1. NONE

PROPRIETARY AND CONFIDENTIAL

THE INFORMATION CONTAINED IN THIS DRAWING IS THE SOLE PROPERTY OF SEASTROM MANUFACTURING. ANY REPRODUCTION IN PART OR AS A WHOLE WITHOUT THE WRITTEN PERMISSION OF SEASTROM MANUFACTURING IS PROHIBITED.

|   | DIMENSIONS ARE IN INCHES                 | DRAWN     | NAME | DATE | SEASTROM MFG       |
|---|------------------------------------------|-----------|------|------|--------------------|
|   | FRACTIONAL±1/32<br>ANGULAR: MACH±1/2 Deg | CHECKED   |      |      |                    |
|   | TWO PLACE DECIMAL ±.01                   | ENG APPR. |      |      | LOOP CLAMP         |
|   | THREE PLACE DECIMAL ±.005                | MFG APPR. |      |      | LOOF CLAMP         |
|   | MATERIAL                                 | Q.A.      |      |      |                    |
|   | NYLON, ANY COLOR                         | COMMENTS: |      |      |                    |
| Е | FINISH<br>SEE NOTE 1                     |           |      |      | SIZE DWG. NO. REV. |
|   | DRAWING IS NOT TO SCALE                  |           |      |      | A 5316-31 -        |
|   | DIAWING IS NOT TO SCALE                  |           |      |      | SHEET 1 OF 1       |