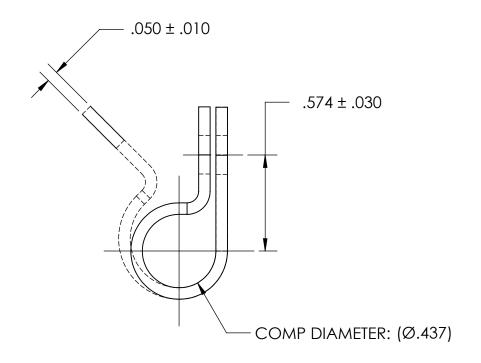

NOTES 1. NONE

PROPRIETARY AND CONFIDENTIAL

THE INFORMATION CONTAINED IN THIS DRAWING IS THE SOLE PROPERTY OF SEASTROM MANUFACTURING. ANY REPRODUCTION IN PART OR AS A WHOLE WITHOUT THE WRITTEN PERMISSION OF SEASTROM MANUFACTURING IS PROHIBITED.

|  | DIMENSIONS ARE IN INCHES                                                                           |           | NAME | DATE |              |           |      |
|--|----------------------------------------------------------------------------------------------------|-----------|------|------|--------------|-----------|------|
|  | TOLERANCES: FRACTIONAL±1/32 ANGULAR: MACH±1/2 Deg TWO PLACE DECIMAL ±.01 THREE PLACE DECIMAL ±.005 | DRAWN     |      |      | SEASTROM MFG |           |      |
|  |                                                                                                    | CHECKED   |      |      | LOOP CLAMP   |           |      |
|  |                                                                                                    | ENG APPR. |      |      |              |           |      |
|  |                                                                                                    | MFG APPR. |      |      |              |           |      |
|  | MATERIAL<br>NYLON, ANY COLOR                                                                       | Q.A.      |      |      | 1            |           |      |
|  |                                                                                                    | COMMENTS: |      |      | 1            |           |      |
|  | SEE NOTE 1                                                                                         |           |      |      |              |           | REV. |
|  | DRAWING IS NOT TO SCALE                                                                            |           |      |      | Α            | JJ10-Z7   | -    |
|  |                                                                                                    |           |      |      |              | SHEET 1 O | )F 1 |