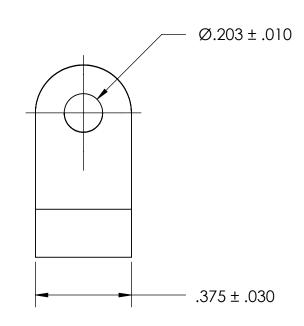

NOTES 1. NONE

PROPRIETARY AND CONFIDENTIAL

THE INFORMATION CONTAINED IN THIS DRAWING IS THE SOLE PROPERTY OF SEASTROM MANUFACTURING. ANY REPRODUCTION IN PART OR AS A WHOLE WITHOUT THE WRITTEN PERMISSION OF SEASTROM MANUFACTURING IS PROHIBITED.

|  | DIMENSIONS ARE IN INCHES                                                                           |           | NAME | DATE |              |           |      |
|--|----------------------------------------------------------------------------------------------------|-----------|------|------|--------------|-----------|------|
|  | TOLERANCES: FRACTIONAL±1/32 ANGULAR: MACH±1/2 Deg TWO PLACE DECIMAL ±.01 THREE PLACE DECIMAL ±.005 | DRAWN     |      |      | SEASTROM MFG |           |      |
|  |                                                                                                    | CHECKED   |      |      | LOOP CLAMP   |           |      |
|  |                                                                                                    | ENG APPR. |      |      |              |           |      |
|  |                                                                                                    | MFG APPR. |      |      |              |           |      |
|  | MATERIAL<br>NYLON, ANY COLOR                                                                       | Q.A.      |      |      | 1            |           |      |
|  |                                                                                                    | COMMENTS: |      |      | 1            |           |      |
|  | SEE NOTE 1                                                                                         |           |      |      |              |           | REV. |
|  | DRAWING IS NOT TO SCALE                                                                            |           |      |      | Α            | JJ10-Z7   | -    |
|  |                                                                                                    |           |      |      |              | SHEET 1 O | )F 1 |