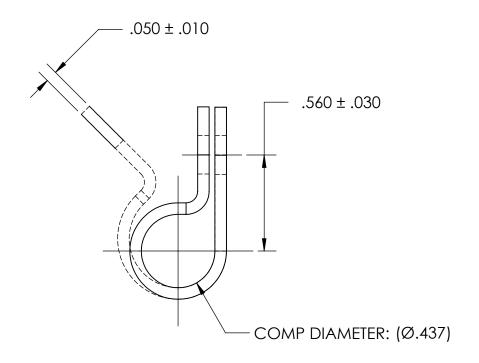

NOTES 1. NONE

PROPRIETARY AND CONFIDENTIAL

THE INFORMATION CONTAINED IN THIS DRAWING IS THE SOLE PROPERTY OF SEASTROM MANUFACTURING. ANY REPRODUCTION IN PART OR AS A WHOLE WITHOUT THE WRITTEN PERMISSION OF SEASTROM MANUFACTURING IS PROHIBITED.

|    | DIMENSIONS ARE IN INCHES TOLERANCES: FRACTIONAL±1/32 ANGULAR: MACH±1/2 Deg TWO PLACE DECIMAL ±.01 THREE PLACE DECIMAL ±.005 | DRAWN     | NAME | DATE | SEASTROM MFG |      |
|----|-----------------------------------------------------------------------------------------------------------------------------|-----------|------|------|--------------|------|
|    |                                                                                                                             | CHECKED   |      |      |              |      |
|    |                                                                                                                             | ENG APPR. |      |      | LOOP CLAMP   |      |
|    |                                                                                                                             | MFG APPR. |      |      |              |      |
| LE | MATERIAL<br>NYLON, ANY COLOR                                                                                                | Q.A.      |      |      |              |      |
|    |                                                                                                                             | COMMENTS: |      |      |              |      |
|    | FINISH<br>SEE NOTE 1                                                                                                        |           |      |      |              | REV  |
|    | DRAWING IS NOT TO SCALE                                                                                                     |           |      |      | A 5316-28    |      |
|    |                                                                                                                             |           |      |      | SHEET 1 O    | )F 1 |