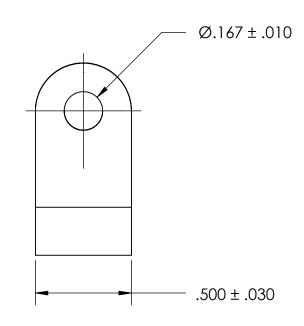

NOTES 1. NONE

PROPRIETARY AND CONFIDENTIAL

THE INFORMATION CONTAINED IN THIS DRAWING IS THE SOLE PROPERTY OF SEASTROM MANUFACTURING. ANY REPRODUCTION IN PART OR AS A WHOLE WITHOUT THE WRITTEN PERMISSION OF SEASTROM MANUFACTURING IS PROHIBITED.

|    | DIMENSIONS ARE IN INCHES TOLERANCES: FRACTIONAL±1/32 ANGULAR: MACH±1/2 Deg TWO PLACE DECIMAL ±.01 THREE PLACE DECIMAL ±.005 | DRAWN     | NAME | DATE | SEASTROM MFG |      |
|----|-----------------------------------------------------------------------------------------------------------------------------|-----------|------|------|--------------|------|
|    |                                                                                                                             | CHECKED   |      |      |              |      |
|    |                                                                                                                             | ENG APPR. |      |      | LOOP CLAMP   |      |
|    |                                                                                                                             | MFG APPR. |      |      |              |      |
| LE | MATERIAL<br>NYLON, ANY COLOR                                                                                                | Q.A.      |      |      |              |      |
|    |                                                                                                                             | COMMENTS: |      |      |              |      |
|    | FINISH<br>SEE NOTE 1                                                                                                        |           |      |      |              | REV  |
|    | DRAWING IS NOT TO SCALE                                                                                                     |           |      |      | A 5316-28    |      |
|    |                                                                                                                             |           |      |      | SHEET 1 O    | )F 1 |