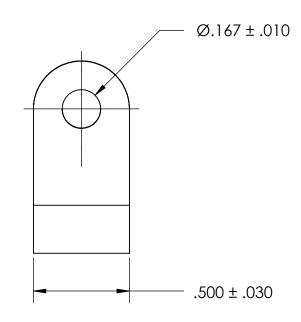

NOTES 1. NONE

PROPRIETARY AND CONFIDENTIAL

THE INFORMATION CONTAINED IN THIS DRAWING IS THE SOLE PROPERTY OF SEASTROM MANUFACTURING. ANY REPRODUCTION IN PART OR AS A WHOLE WITHOUT THE WRITTEN PERMISSION OF SEASTROM MANUFACTURING IS PROHIBITED.

|    | DIMENSIONS ARE IN INCHES TOLERANCES: FRACTIONAL±1/32 ANGULAR: MACH±1/2 Deg TWO PLACE DECIMAL ±.01 THREE PLACE DECIMAL ±.005 | DRAWN     | NAME | DATE | SEASTROM MFG |     |
|----|-----------------------------------------------------------------------------------------------------------------------------|-----------|------|------|--------------|-----|
|    |                                                                                                                             | CHECKED   |      |      |              |     |
|    |                                                                                                                             | ENG APPR. |      |      | LOOP CLAMP   |     |
|    |                                                                                                                             | MFG APPR. |      |      |              |     |
| LE | MATERIAL<br>NYLON, ANY COLOR                                                                                                | Q.A.      |      |      |              |     |
|    |                                                                                                                             | COMMENTS: |      |      |              |     |
|    | SEE NOTE 1                                                                                                                  |           |      |      |              | REV |
|    | DRAWING IS NOT TO SCALE                                                                                                     |           |      |      | 71 3310-10   | -   |
|    |                                                                                                                             |           |      |      | SHEET 1 OI   | F 1 |