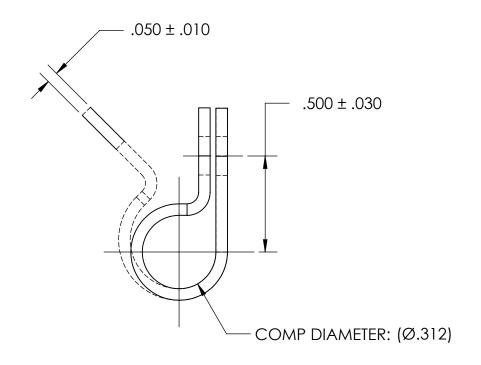

NOTES 1. NONE

PROPRIETARY AND CONFIDENTIAL

THE INFORMATION CONTAINED IN THIS DRAWING IS THE SOLE PROPERTY OF SEASTROM MANUFACTURING. ANY REPRODUCTION IN PART OR AS A WHOLE WITHOUT THE WRITTEN PERMISSION OF SEASTROM MANUFACTURING IS PROHIBITED.

|    | DIMENSIONS ARE IN INCHES TOLERANCES: FRACTIONAL±1/32 ANGULAR: MACH±1/2 Deg TWO PLACE DECIMAL ±.01 THREE PLACE DECIMAL ±.005 | DRAWN     | NAME | DATE | SEASTROM MFG |     |
|----|-----------------------------------------------------------------------------------------------------------------------------|-----------|------|------|--------------|-----|
|    |                                                                                                                             | CHECKED   |      |      |              |     |
|    |                                                                                                                             | ENG APPR. |      |      | LOOP CLAMP   |     |
|    |                                                                                                                             | MFG APPR. |      |      |              |     |
| LE | MATERIAL<br>NYLON, ANY COLOR                                                                                                | Q.A.      |      |      |              |     |
|    |                                                                                                                             | COMMENTS: |      |      |              |     |
|    | SEE NOTE 1                                                                                                                  |           |      |      |              | REV |
|    | DRAWING IS NOT TO SCALE                                                                                                     |           |      |      | 71 3310-10   | -   |
|    |                                                                                                                             |           |      |      | SHEET 1 OI   | F 1 |