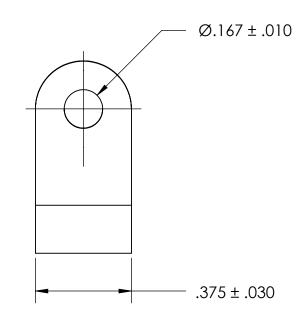

NOTES 1. NONE

PROPRIETARY AND CONFIDENTIAL

THE INFORMATION CONTAINED IN THIS DRAWING IS THE SOLE PROPERTY OF SEASTROM MANUFACTURING. ANY REPRODUCTION IN PART OR AS A WHOLE WITHOUT THE WRITTEN PERMISSION OF SEASTROM MANUFACTURING IS PROHIBITED.

|    | DIMENSIONS ARE IN INCHES TOLERANCES: FRACTIONAL±1/32 ANGULAR: MACH±1/2 Deg TWO PLACE DECIMAL ±.01 THREE PLACE DECIMAL ±.005 | DRAWN     | NAME | DATE | SEASTROM MFG |      |
|----|-----------------------------------------------------------------------------------------------------------------------------|-----------|------|------|--------------|------|
|    |                                                                                                                             | CHECKED   |      |      |              |      |
|    |                                                                                                                             | ENG APPR. |      |      | LOOP CLAMP   |      |
|    |                                                                                                                             | MFG APPR. |      |      |              |      |
| LE | MATERIAL<br>NYLON, ANY COLOR                                                                                                | Q.A.      |      |      |              |      |
|    |                                                                                                                             | COMMENTS: |      |      |              |      |
|    | SEE NOTE 1                                                                                                                  |           |      |      |              | REV  |
|    | DRAWING IS NOT TO SCALE                                                                                                     |           |      |      | A 5316-12    |      |
|    |                                                                                                                             |           |      |      | SHEET 1 O    | )F 1 |