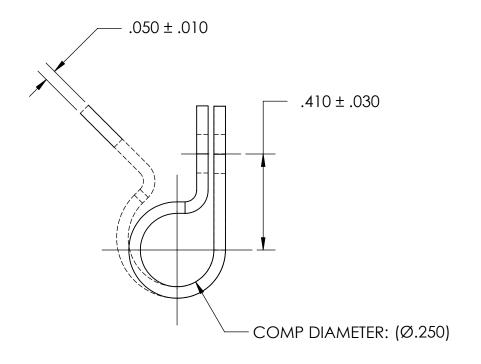

NOTES 1. NONE

PROPRIETARY AND CONFIDENTIAL

THE INFORMATION CONTAINED IN THIS DRAWING IS THE SOLE PROPERTY OF SEASTROM MANUFACTURING. ANY REPRODUCTION IN PART OR AS A WHOLE WITHOUT THE WRITTEN PERMISSION OF SEASTROM MANUFACTURING IS PROHIBITED.

|    | DIMENSIONS ARE IN INCHES TOLERANCES: FRACTIONAL±1/32 ANGULAR: MACH±1/2 Deg TWO PLACE DECIMAL ±.01 THREE PLACE DECIMAL ±.005 | DRAWN     | NAME | DATE | SEASTROM MFG |      |
|----|-----------------------------------------------------------------------------------------------------------------------------|-----------|------|------|--------------|------|
|    |                                                                                                                             | CHECKED   |      |      |              |      |
|    |                                                                                                                             | ENG APPR. |      |      | LOOP CLAMP   |      |
|    |                                                                                                                             | MFG APPR. |      |      |              |      |
| LE | MATERIAL<br>NYLON, ANY COLOR                                                                                                | Q.A.      |      |      |              |      |
|    |                                                                                                                             | COMMENTS: |      |      |              |      |
|    | SEE NOTE 1                                                                                                                  |           |      |      |              | REV  |
|    | DRAWING IS NOT TO SCALE                                                                                                     |           |      |      | A 5316-12    |      |
|    |                                                                                                                             |           |      |      | SHEET 1 O    | )F 1 |