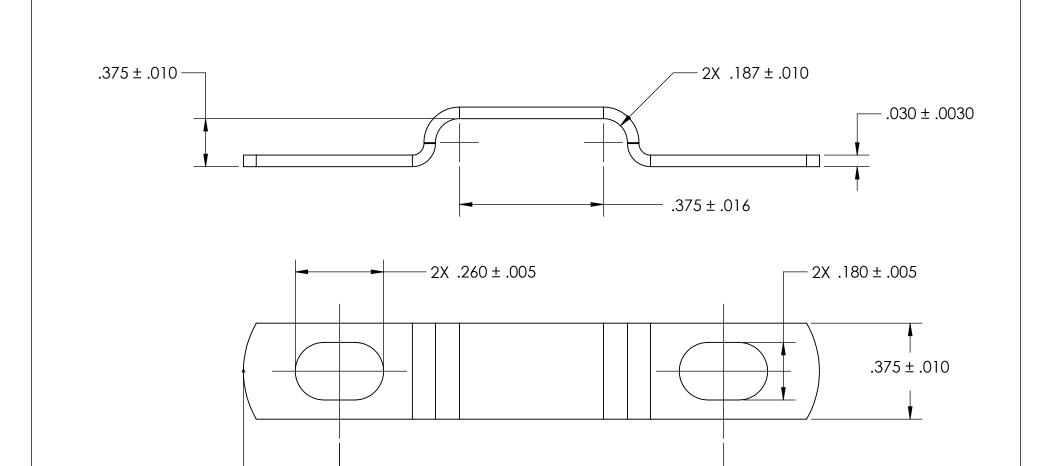

NOTES 1. NONE

.290 ± .010 -

|                                                                                                                                                                       | DIMENSIONS ARE IN INCHES TOLERANCES: FRACTIONAL±1/32 ANGULAR: MACH±1/2 Deg TWO PLACE DECIMAL ±.01 THREE PLACE DECIMAL ±.005 |           | NAME | DATE | SEASTROM MFG            |
|-----------------------------------------------------------------------------------------------------------------------------------------------------------------------|-----------------------------------------------------------------------------------------------------------------------------|-----------|------|------|-------------------------|
|                                                                                                                                                                       |                                                                                                                             | DRAWN     |      |      |                         |
|                                                                                                                                                                       |                                                                                                                             | CHECKED   |      |      |                         |
|                                                                                                                                                                       |                                                                                                                             | ENG APPR. |      |      | RETAINING CLAMP         |
| PROPRIETARY AND CONFIDENTIAL                                                                                                                                          |                                                                                                                             | MFG APPR. |      |      |                         |
| THE INFORMATION CONTAINED IN THIS DRAWING IS THE SOLE PROPERTY OF                                                                                                     | MATERIAL                                                                                                                    | Q.A.      |      |      |                         |
| DRAWING IS THE SOLE PROPERT OF SEASTROM MANUFACTURING. ANY REPRODUCTION IN PART OR AS A WHOLE WITHOUT THE WRITTEN PERMISSION OF SEASTROM MANUFACTURING IS PROHIBITED. | COLD ROLLED STEEL                                                                                                           | COMMENTS: |      |      |                         |
|                                                                                                                                                                       | FINISH<br>SEE NOTE 1                                                                                                        |           |      |      | SIZE DWG. NO.           |
|                                                                                                                                                                       | DRAWING IS NOT TO SCALE                                                                                                     |           |      |      | A 5310-7 - SHEET 1 OF 1 |