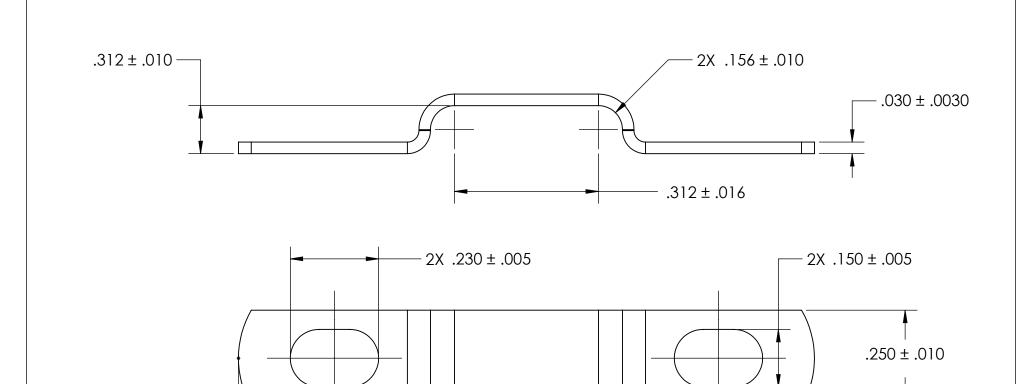

.290 ± .010 - 1.313 REF

NOTES 1. NONE

| PROPRIETARY AND CONFIDENTIAL                                                                                                                                          | DIMENSIONS ARE IN INCHES TOLERANCES: FRACTIONAL±1/32 ANGULAR: MACH±1/2 Deg TWO PLACE DECIMAL ±.01 THREE PLACE DECIMAL ±.005 |           | NAME | DATE |                 |
|-----------------------------------------------------------------------------------------------------------------------------------------------------------------------|-----------------------------------------------------------------------------------------------------------------------------|-----------|------|------|-----------------|
|                                                                                                                                                                       |                                                                                                                             | DRAWN     |      |      | SEASTROM MFG    |
|                                                                                                                                                                       |                                                                                                                             | CHECKED   |      |      |                 |
|                                                                                                                                                                       |                                                                                                                             | ENG APPR. |      |      | RETAINING CLAMP |
|                                                                                                                                                                       |                                                                                                                             | MFG APPR. |      |      |                 |
| THE INFORMATION CONTAINED IN THIS DRAWING IS THE SOLE PROPERTY OF                                                                                                     | MATERIAL                                                                                                                    | Q.A.      |      |      |                 |
| DRAWING IS THE SOLE PROPERT OF SEASTROM MANUFACTURING. ANY REPRODUCTION IN PART OR AS A WHOLE WITHOUT THE WRITTEN PERMISSION OF SEASTROM MANUFACTURING IS PROHIBITED. | COLD ROLLED STEEL                                                                                                           | COMMENTS: |      |      |                 |
|                                                                                                                                                                       | FINISH<br>SEE NOTE 1                                                                                                        |           |      |      | SIZE DWG. NO.   |
|                                                                                                                                                                       | DRAWING IS NOT TO SCALE                                                                                                     |           |      |      | A 5310-5 -      |
|                                                                                                                                                                       |                                                                                                                             | 1         |      |      | SHEET 1 OF 1 I  |