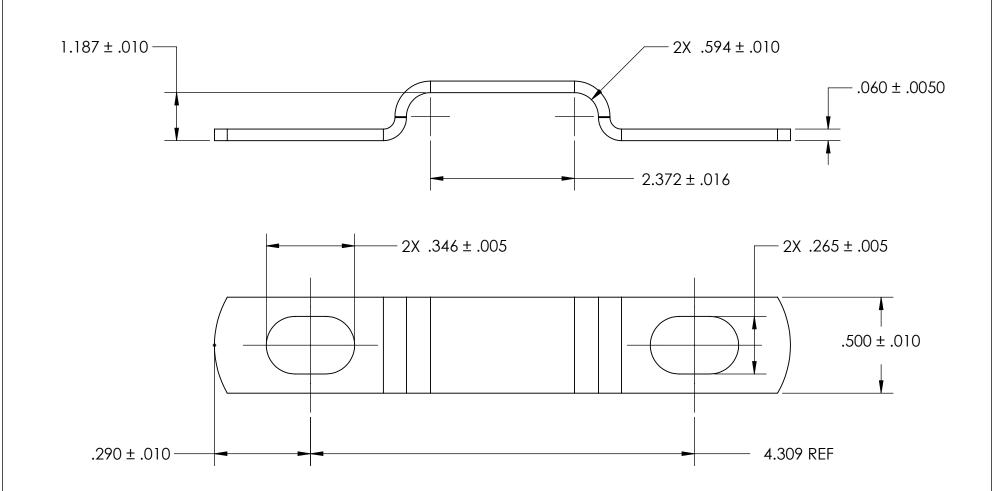

## **NOTES**

1. NICKEL PLATE PER AMS QQ-N-290 CLASS 1 GRADE G

2. DIMENSIONS APPLY PRIOR TO PLATING.

THE INFORMATION CONTAINED IN THIS DRAWING IS THE SOLE PROPERTY OF SEASTROM MANUFACTURING. ANY REPRODUCTION IN PART OR AS A WHOLE WITHOUT THE WRITTEN PERMISSION OF SEASTROM MANUFACTURING IS PROHIBITED.

PROPRIETARY AND CONFIDENTIAL

|    | DIMENSIONS ARE IN INCHES TOLERANCES: FRACTIONAL±1/32 ANGULAR: MACH±1/2 Deg TWO PLACE DECIMAL ±.01 THREE PLACE DECIMAL ±.005 | DRAWN     | NAME | DATE | SEASTROM MFG       |      |
|----|-----------------------------------------------------------------------------------------------------------------------------|-----------|------|------|--------------------|------|
|    |                                                                                                                             | CHECKED   |      |      |                    |      |
|    |                                                                                                                             | ENG APPR. |      |      | RETAINING CLAMP    |      |
|    |                                                                                                                             | MFG APPR. |      |      | RETAINING CLAMP    |      |
| LE | MATERIAL COLD ROLLED STEEL                                                                                                  | Q.A.      |      |      |                    |      |
|    |                                                                                                                             | COMMENTS: |      |      | 7                  |      |
|    | FINISH<br>SEE NOTE 1                                                                                                        |           |      |      |                    | REV. |
|    | DRAWING IS NOT TO SCALE                                                                                                     |           |      |      | <b>A</b> 5310-32-N | -    |
|    |                                                                                                                             |           |      |      | SHEET 1 O          | )F 1 |