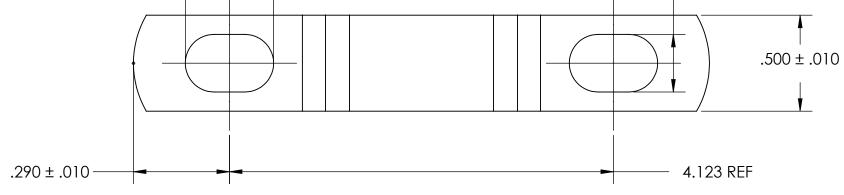

NOTES 1. NONE

|                                                                                                                                                                                       | DIMENSIONS ARE IN INCHES TOLERANCES: FRACTIONAL±1/32 ANGULAR: MACH±1/2 Deg TWO PLACE DECIMAL ±.01 THREE PLACE DECIMAL ±.005 |           | NAME | DATE | SEASTROM MFG       |
|---------------------------------------------------------------------------------------------------------------------------------------------------------------------------------------|-----------------------------------------------------------------------------------------------------------------------------|-----------|------|------|--------------------|
|                                                                                                                                                                                       |                                                                                                                             | DRAWN     |      |      |                    |
|                                                                                                                                                                                       |                                                                                                                             | CHECKED   |      |      |                    |
|                                                                                                                                                                                       |                                                                                                                             | ENG APPR. |      |      | RETAINING CLAMP    |
| PROPRIETARY AND CONFIDENTIAL                                                                                                                                                          |                                                                                                                             | MFG APPR. |      |      |                    |
| THE INFORMATION CONTAINED IN THIS DRAWING IS THE SOLE PROPERTY OF                                                                                                                     | MATERIAL                                                                                                                    | Q.A.      |      |      |                    |
| DRAWING IS INE SOLE PROPERTY OF<br>SEASTROM MANUFACTURING. ANY<br>REPRODUCTION IN PART OR AS A WHOLE<br>WITHOUT THE WRITTEN PERMISSION OF<br>SEASTROM MANUFACTURING IS<br>PROHIBITED. | COLD ROLLED STEEL                                                                                                           | COMMENTS: |      |      |                    |
|                                                                                                                                                                                       | SEE NOTE 1                                                                                                                  |           |      |      | SIZE DWG. NO. REV. |
|                                                                                                                                                                                       | DRAWING IS NOT TO SCALE                                                                                                     |           |      |      | <b>A</b>   5310-30 |
|                                                                                                                                                                                       |                                                                                                                             |           |      |      | STILL TOTAL        |