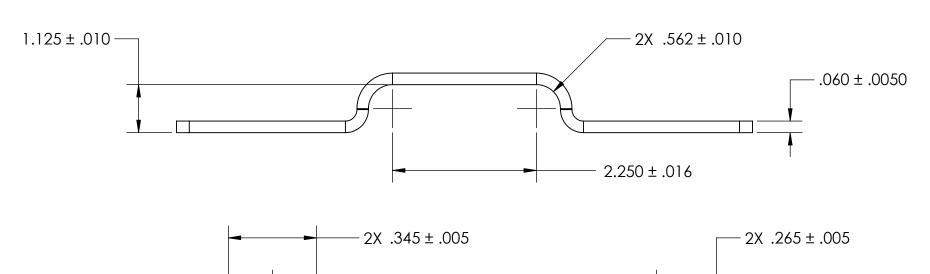

NOTES 1. NONE

|                                                                                                                                                                                       | DIMENSIONS ARE IN INCHES TOLERANCES: FRACTIONAL±1/32 ANGULAR: MACH±1/2 Deg TWO PLACE DECIMAL ±.01 THREE PLACE DECIMAL ±.005 |           | NAME | DATE | SEASTROM MFG       |
|---------------------------------------------------------------------------------------------------------------------------------------------------------------------------------------|-----------------------------------------------------------------------------------------------------------------------------|-----------|------|------|--------------------|
|                                                                                                                                                                                       |                                                                                                                             | DRAWN     |      |      |                    |
|                                                                                                                                                                                       |                                                                                                                             | CHECKED   |      |      |                    |
|                                                                                                                                                                                       |                                                                                                                             | ENG APPR. |      |      | RETAINING CLAMP    |
| PROPRIETARY AND CONFIDENTIAL                                                                                                                                                          |                                                                                                                             | MFG APPR. |      |      |                    |
| THE INFORMATION CONTAINED IN THIS DRAWING IS THE SOLE PROPERTY OF                                                                                                                     | MATERIAL                                                                                                                    | Q.A.      |      |      |                    |
| DRAWING IS INE SOLE PROPERTY OF<br>SEASTROM MANUFACTURING. ANY<br>REPRODUCTION IN PART OR AS A WHOLE<br>WITHOUT THE WRITTEN PERMISSION OF<br>SEASTROM MANUFACTURING IS<br>PROHIBITED. | COLD ROLLED STEEL                                                                                                           | COMMENTS: |      |      |                    |
|                                                                                                                                                                                       | SEE NOTE 1                                                                                                                  |           |      |      | SIZE DWG. NO. REV. |
|                                                                                                                                                                                       | DRAWING IS NOT TO SCALE                                                                                                     |           |      |      | <b>A</b>   5310-30 |
|                                                                                                                                                                                       |                                                                                                                             |           |      |      | STILL TOTAL        |