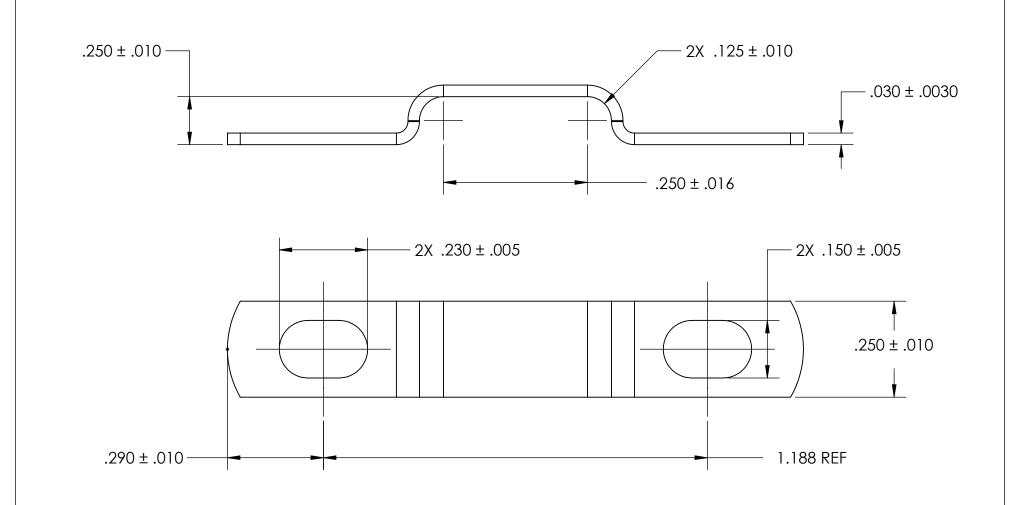

- NOTES
  1. CADMIUM PLATE PER AMS QQ-P-416 TYPE II CLASS 2
- 2. DIMENSIONS APPLY PRIOR TO PLATING.

| PROPRIETARY AND CONFIDENTIAL       |
|------------------------------------|
| THE INFORMATION CONTAINED IN THIS  |
| DRAWING IS THE SOLE PROPERTY OF    |
| SEASTROM MANUFACTURING. ANY        |
| REPRODUCTION IN PART OR AS A WHOLE |
| WITHOUT THE WRITTEN PERMISSION OF  |
| SEASTROM MANUFACTURING IS          |
| PROHIBITED.                        |
|                                    |

|    | DIMENSIONS ARE IN INCHES TOLERANCES: FRACTIONAL±1/32 ANGULAR: MACH±1/2 Deg TWO PLACE DECIMAL ±.01 THREE PLACE DECIMAL ±.005 |           | NAME | DATE | SEASTROM MFG    |
|----|-----------------------------------------------------------------------------------------------------------------------------|-----------|------|------|-----------------|
|    |                                                                                                                             | DRAWN     |      |      |                 |
|    |                                                                                                                             | CHECKED   |      |      |                 |
|    |                                                                                                                             | ENG APPR. |      |      | RETAINING CLAMP |
|    |                                                                                                                             | MFG APPR. |      |      |                 |
|    | MATERIAL CTEF                                                                                                               | Q.A.      |      |      |                 |
|    | COLD ROLLED STEEL                                                                                                           | COMMENTS: |      |      |                 |
| LE | FINISH<br>SEE NOTE 1                                                                                                        |           |      |      | SIZE DWG. NO.   |
|    | DRAWING IS NOT TO SCALE                                                                                                     |           |      |      | A 5310-3-C2 -   |
|    |                                                                                                                             |           |      |      | I SHEET 1 OF 1  |