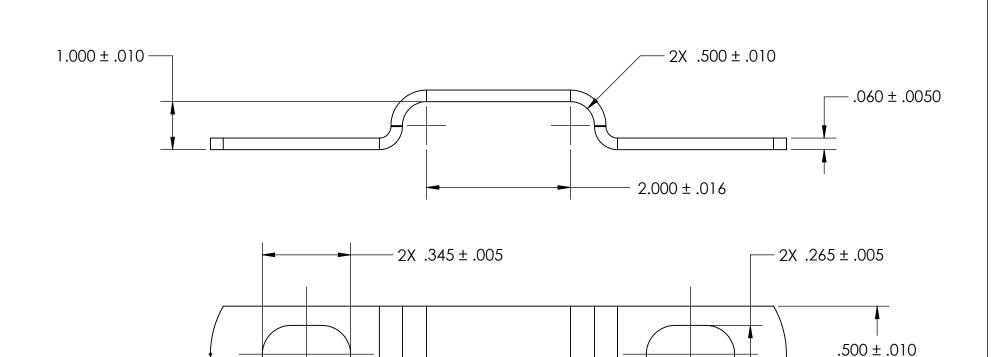

.290 ± .010 - 3.748 REF

NOTES 1. NONE

|                                                                                                                                                                        | DIMENSIONS ARE IN INCHES TOLERANCES: FRACTIONAL±1/32 ANGULAR: MACH±1/2 Deg TWO PLACE DECIMAL ±.01 |           | NAME | DATE |                 |
|------------------------------------------------------------------------------------------------------------------------------------------------------------------------|---------------------------------------------------------------------------------------------------|-----------|------|------|-----------------|
|                                                                                                                                                                        |                                                                                                   | DRAWN     |      |      | SEASTROM MFG    |
|                                                                                                                                                                        |                                                                                                   | CHECKED   |      |      |                 |
|                                                                                                                                                                        |                                                                                                   | ENG APPR. |      |      | RETAINING CLAMP |
| PROPRIETARY AND CONFIDENTIAL                                                                                                                                           | THREE PLACE DECIMAL ±.005                                                                         | MFG APPR. |      |      | RETAINING CLAMP |
| THE INFORMATION CONTAINED IN THIS DRAWING IS THE SOLE PROPERTY OF                                                                                                      | MATERIAL                                                                                          | Q.A.      |      |      |                 |
| DRAWING IS THE SOLE PROPERTY OF SEASTROM MANUFACTURING, ANY REPRODUCTION IN PART OR AS A WHOLE WITHOUT THE WRITTEN PERMISSION OF SEASTROM MANUFACTURING IS PROHIBITED. | COLD ROLLED STEEL                                                                                 | COMMENTS: |      |      |                 |
|                                                                                                                                                                        | FINISH<br>SEE NOTE 1                                                                              |           |      |      | SIZE DWG. NO.   |
|                                                                                                                                                                        | DRAWING IS NOT TO SCALE                                                                           |           |      |      | A 5310-26 -     |
| TROTIBILED.                                                                                                                                                            | DIGITION STROTTO SCALE                                                                            | 1         |      |      | SHEET 1 OF 1    |