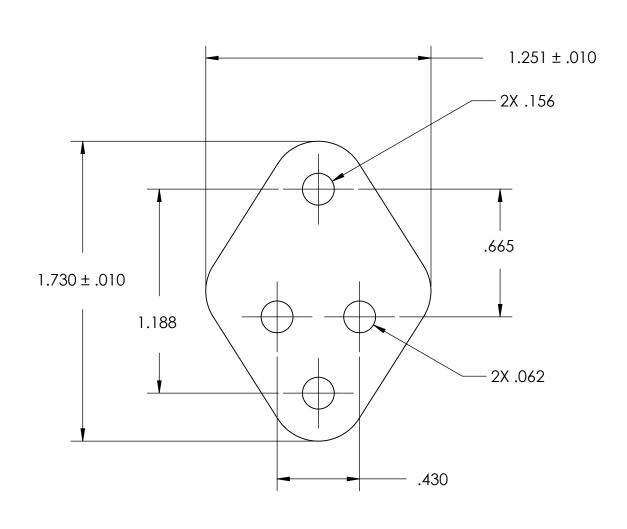

## NOTES 1. CASE STYLE: To 3

PROPRIETARY AND CONFIDENTIAL
THE INFORMATION CONTAINED IN THIS
DRAWING IS THE SOLE PROPERTY OF
SEASTROM MANUFACTURING, ANY
REPRODUCTION IN PART OR AS A WHOLE
WITHOUT THE WRITTEN PERMISSION OF
SEASTROM MANUFACTURING IS
PROHIBITED.

|  | DIMENSIONS ARE IN INCHES TOLERANCES: FRACTIONAL±1/32 ANGULAR: MACH±1/2 Deg TWO PLACE DECIMAL ±.01 THREE PLACE DECIMAL ±.005 |           | NAME | DATE |
|--|-----------------------------------------------------------------------------------------------------------------------------|-----------|------|------|
|  |                                                                                                                             | DRAWN     |      |      |
|  |                                                                                                                             | CHECKED   |      |      |
|  |                                                                                                                             | ENG APPR. |      |      |
|  |                                                                                                                             | MFG APPR. |      |      |
|  | MATERIAL<br>KAPTON                                                                                                          | Q.A.      |      |      |
|  |                                                                                                                             | COMMENTS: |      |      |
|  | finish<br>NONE                                                                                                              |           |      |      |
|  | DRAWING IS NOT TO SCALE                                                                                                     |           |      |      |
|  |                                                                                                                             |           |      |      |