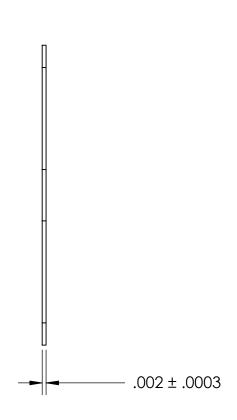

|  | DIMENSIONS ARE IN INCHES TOLERANCES: FRACTIONAL±1/32 ANGULAR: MACH±1/2 Deg TWO PLACE DECIMAL ±.01 THREE PLACE DECIMAL ±.005 |           | NAME | DATE |
|--|-----------------------------------------------------------------------------------------------------------------------------|-----------|------|------|
|  |                                                                                                                             | DRAWN     |      |      |
|  |                                                                                                                             | CHECKED   |      |      |
|  |                                                                                                                             | ENG APPR. |      |      |
|  |                                                                                                                             | MFG APPR. |      |      |
|  | MATERIAL<br>KAPTON                                                                                                          | Q.A.      |      |      |
|  |                                                                                                                             | COMMENTS: |      |      |
|  | finish<br>NONE                                                                                                              |           |      |      |
|  | DRAWING IS NOT TO SCALE                                                                                                     |           |      |      |
|  |                                                                                                                             |           |      |      |