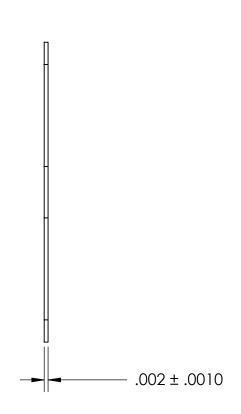

|  | DIMENSIONS ARE IN INCHES TOLERANCES: FRACTIONAL±1/32 ANGULAR: MACH±1/2 Deg TWO PLACE DECIMAL ±.01 THREE PLACE DECIMAL ±.005 |           | NAME | DATE | CEACTDONA NACO      |
|--|-----------------------------------------------------------------------------------------------------------------------------|-----------|------|------|---------------------|
|  |                                                                                                                             | DRAWN     |      |      | SEASTROM MFG        |
|  |                                                                                                                             | CHECKED   |      |      | SOLIDSTATE INSULATE |
|  |                                                                                                                             | ENG APPR. |      |      |                     |
|  |                                                                                                                             | MFG APPR. |      |      |                     |
|  | MATERIAL<br>MICA                                                                                                            | Q.A.      |      |      |                     |
|  |                                                                                                                             | COMMENTS: |      |      |                     |
|  | FINISH<br>NONE                                                                                                              |           |      |      | SIZE DWG. NO.       |
|  | DRAWING IS NOT TO SCALE                                                                                                     | <u> </u>  |      |      | <b>A</b>   5210-4   |
|  |                                                                                                                             |           |      |      | SHEET 1             |