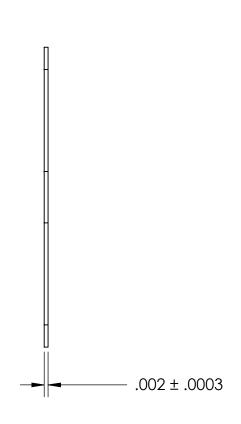

| -                                                                                                                           |           |      |      |                     |
|-----------------------------------------------------------------------------------------------------------------------------|-----------|------|------|---------------------|
| DIMENSIONS ARE IN INCHES TOLERANCES: FRACTIONAL±1/32 ANGULAR: MACH±1/2 Deg TWO PLACE DECIMAL ±.01 THREE PLACE DECIMAL ±.005 | DRAWN     | NAME | DATE | SEASTROM MFG        |
|                                                                                                                             | CHECKED   |      |      | <u> </u>            |
|                                                                                                                             | ENG APPR. |      |      | SOLIDSTATE INSULATE |
|                                                                                                                             | MFG APPR. |      |      |                     |
| MATERIAL<br>KAPTON                                                                                                          | Q.A.      |      |      |                     |
|                                                                                                                             | COMMENTS  | :    |      |                     |
| NONE                                                                                                                        |           |      |      | SIZE DWG. NO.       |
| DRAWING IS NOT TO SCALE                                                                                                     |           |      |      | A 5210-28           |