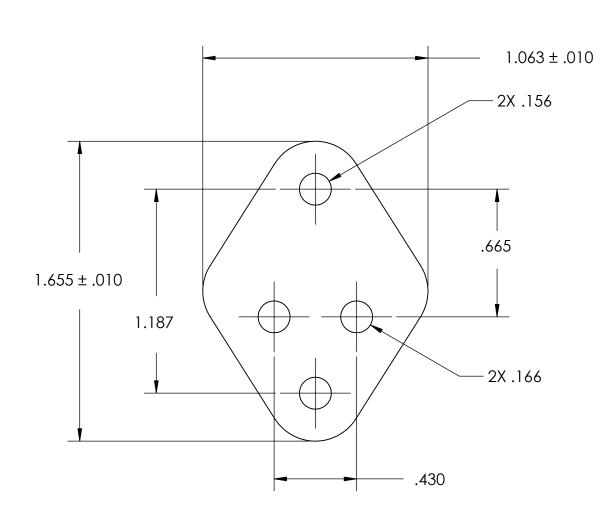

NOTES
1. CASE STYLE: To 3

| PROPRIETARY AND CONFIDENTIAL                                         |
|----------------------------------------------------------------------|
| THE INFORMATION CONTAINED IN THIS                                    |
| DRAWING IS THE SOLE PROPERTY OF                                      |
| SEASTROM MANUFACTURING. ANY                                          |
| REPRODUCTION IN PART OR AS A WHOLE WITHOUT THE WRITTEN PERMISSION OF |
| SFASTROM MANUFACTURING IS                                            |
| PROHIBITED.                                                          |
| TROTIBILED.                                                          |

| -                                                                                                                           |           |      |      |                     |
|-----------------------------------------------------------------------------------------------------------------------------|-----------|------|------|---------------------|
| DIMENSIONS ARE IN INCHES TOLERANCES: FRACTIONAL±1/32 ANGULAR: MACH±1/2 Deg TWO PLACE DECIMAL ±.01 THREE PLACE DECIMAL ±.005 | DRAWN     | NAME | DATE | SEASTROM MFG        |
|                                                                                                                             | CHECKED   |      |      | <u> </u>            |
|                                                                                                                             | ENG APPR. |      |      | SOLIDSTATE INSULATE |
|                                                                                                                             | MFG APPR. |      |      |                     |
| MATERIAL<br>KAPTON                                                                                                          | Q.A.      |      |      |                     |
|                                                                                                                             | COMMENTS  | :    |      |                     |
| NONE                                                                                                                        |           |      |      | SIZE DWG. NO.       |
| DRAWING IS NOT TO SCALE                                                                                                     |           |      |      | A 5210-28           |

5210-28 SHEET 1 OF 1