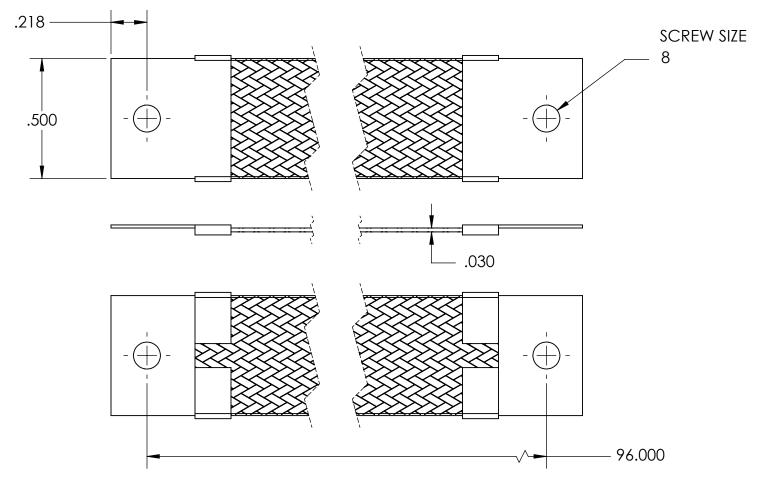

| NOMINAL BRAID | NOMINAL BRAID | NOMINAL CIRC | CAPACITY AMPS | APPROX AWG |
|---------------|---------------|--------------|---------------|------------|
| WIDTH         | THICKNESS     | MILS         |               | EQUIV      |
| .500          | .030          | 9,600        | 53            | 10         |

MATERIALS

GROUND ENDS: COPPER (TIN SOLDER DIP)
BRAID: TINNED COPPER

BRAID: TINNED COPPER INSULATION: NONE

**ASSEMBLY** 

TERMINALS (GROUND ENDS) ARE CRIMPED AND SOFT TIN SOLDERED TO BRAID.