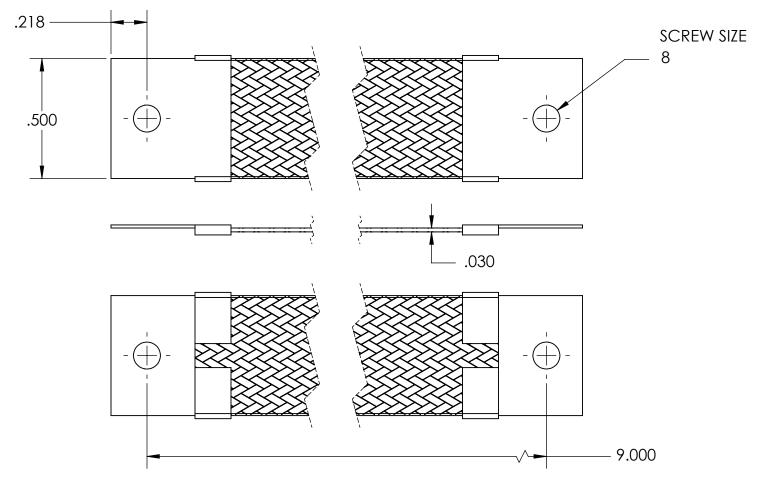

| NOMINAL BRAID | NOMINAL BRAID | NOMINAL CIRC | CAPACITY AMPS | APPROX AWG |
|---------------|---------------|--------------|---------------|------------|
| WIDTH         | THICKNESS     | MILS         |               | EQUIV      |
| .500          | .030          | 9,600        | 53            | 10         |

MATERIALS

GROUND ENDS: COPPER (TIN SOLDER DIP)
BRAID: TINNED COPPER

BRAID: TINNED COPPERINSULATION: NONE

**ASSEMBLY** 

TERMINALS (GROUND ENDS) ARE CRIMPED AND SOFT TIN SOLDERED TO BRAID.

PROPRIETARY AND CONFIDENTIAL