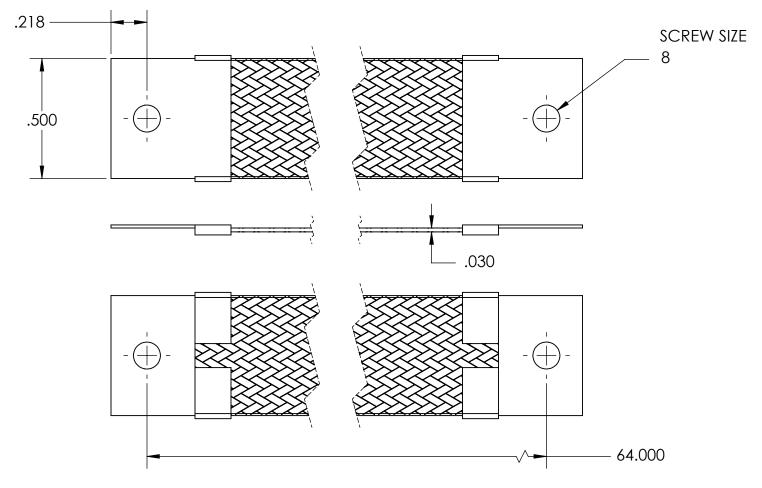

| NOMINAL BRAID | NOMINAL BRAID | NOMINAL CIRC | CAPACITY AMPS | APPROX AWG |
|---------------|---------------|--------------|---------------|------------|
| WIDTH         | THICKNESS     | MILS         |               | EQUIV      |
| .500          | .030          | 9,600        | 53            | 10         |

MATERIALS

GROUND ENDS: COPPER (TIN SOLDER DIP)
BRAID: TINNED COPPER

BRAID: TINNED COPPER INSULATION: NONE

**ASSEMBLY** 

TERMINALS (GROUND ENDS) ARE CRIMPED AND SOFT TIN SOLDERED TO BRAID.

PROPRIETARY AND CONFIDENTIAL