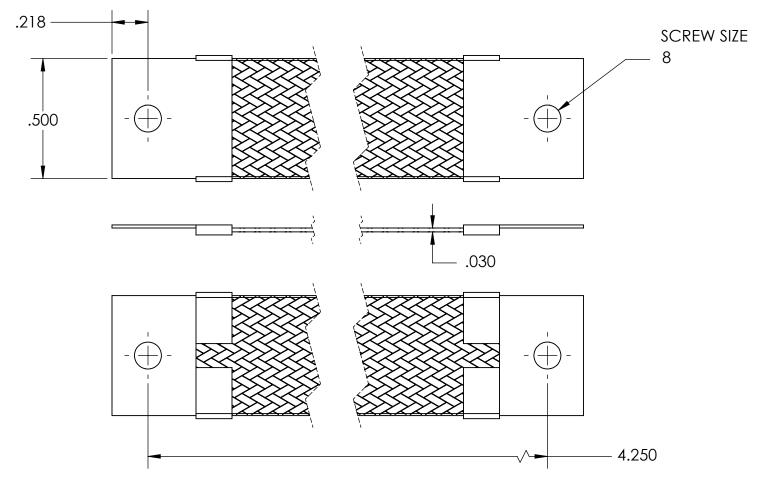

| NOMINAL BRAID | NOMINAL BRAID | NOMINAL CIRC | CAPACITY AMPS | APPROX AWG |
|---------------|---------------|--------------|---------------|------------|
| WIDTH         | THICKNESS     | MILS         |               | EQUIV      |
| .500          | .030          | 9,600        | 53            | 10         |

MATERIALS

GROUND ENDS: COPPER (TIN SOLDER DIP)
BRAID: TINNED COPPER

BRAID: TINNED COPPER INSULATION: NONE

**ASSEMBLY** 

TERMINALS (GROUND ENDS) ARE CRIMPED AND SOFT TIN SOLDERED TO BRAID.

PROPRIETARY AND CONFIDENTIAL

| DIMENSIONS ARE IN INCHES<br>ALL DIMENSIONS ARE FOR<br>REFERENCE ONLY | DIMENSIONS ARE IN INCHES |           | NAME | DATE |                          |      |  |
|----------------------------------------------------------------------|--------------------------|-----------|------|------|--------------------------|------|--|
|                                                                      |                          | DRAWN     |      |      | SEASTROM MFG             |      |  |
|                                                                      | REFERENCE ONLY           | CHECKED   |      |      | GROUND STRAP             |      |  |
|                                                                      |                          | ENG APPR. |      |      |                          |      |  |
| MATERIAL<br>SEE NOTES                                                |                          | MFG APPR. |      |      | GROUND STRAF             |      |  |
|                                                                      |                          | Q.A.      |      |      |                          |      |  |
|                                                                      | SEE NOTES                | COMMENTS: |      |      | 7                        |      |  |
| FINISH<br>SEE NOTES                                                  |                          |           |      |      |                          | REV. |  |
| DRAMINO                                                              | DRAWING IS NOT TO SCALE  |           |      |      | <b>A</b> 5025-4-4.250  - |      |  |
| DRAWING IS NOT TO SCALE                                              |                          |           |      |      | I SHFFT 1 OF             | - 1  |  |