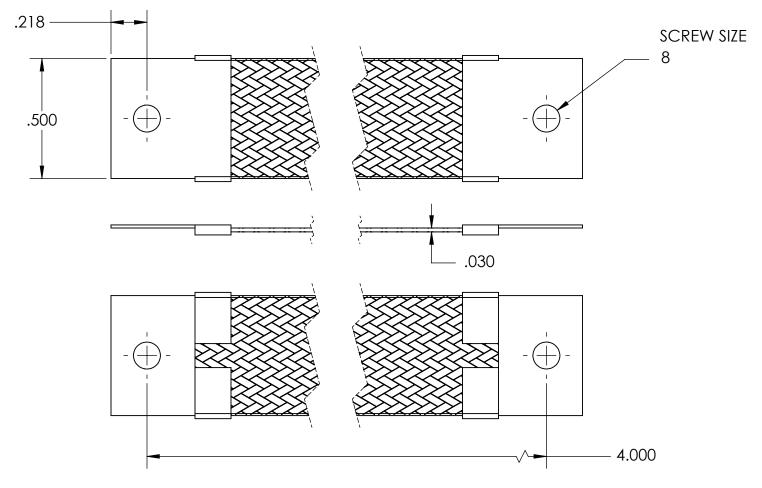

| NOMINAL BRAID | NOMINAL BRAID | NOMINAL CIRC | CAPACITY AMPS | APPROX AWG |
|---------------|---------------|--------------|---------------|------------|
| WIDTH         | THICKNESS     | MILS         |               | EQUIV      |
| .500          | .030          | 9,600        | 53            | 10         |

MATERIALS

GROUND ENDS: COPPER (TIN SOLDER DIP)
BRAID: TINNED COPPER

BRAID: TINNED COPPEINSULATION: NONE

**ASSEMBLY** 

TERMINALS (GROUND ENDS) ARE CRIMPED AND SOFT TIN SOLDERED TO BRAID.

PROPRIETARY AND CONFIDENTIAL

| DIMENSIONS ARE IN INCHES<br>ALL DIMENSIONS ARE FOR<br>REFERENCE ONLY | IMENSIONS ARE IN INCHES |           | NAME | DATE         |              |              |      |  |
|----------------------------------------------------------------------|-------------------------|-----------|------|--------------|--------------|--------------|------|--|
|                                                                      |                         | DRAWN     |      |              | SEASTROM MFG |              |      |  |
|                                                                      | EFERENCE ONLY           | CHECKED   |      |              |              | GROUND STRAP |      |  |
|                                                                      |                         | ENG APPR. |      |              |              |              |      |  |
|                                                                      |                         | MFG APPR. |      |              |              | GROUND STRAF |      |  |
| MATERIAL<br>SEE NOTES                                                |                         | Q.A.      |      |              |              |              |      |  |
|                                                                      | E NOTES                 | COMMENTS: |      |              |              |              |      |  |
| SE                                                                   | ISH<br>IE NOTES         |           |      |              |              | DWG. NO.     | REV. |  |
| DRAWING IS NOT TO SCALE                                              | DRAWING IS NOT TO SCALE |           |      |              | A            | 5025-4-4.000 |      |  |
|                                                                      |                         |           |      | SHEET 1 OF 1 |              |              |      |  |