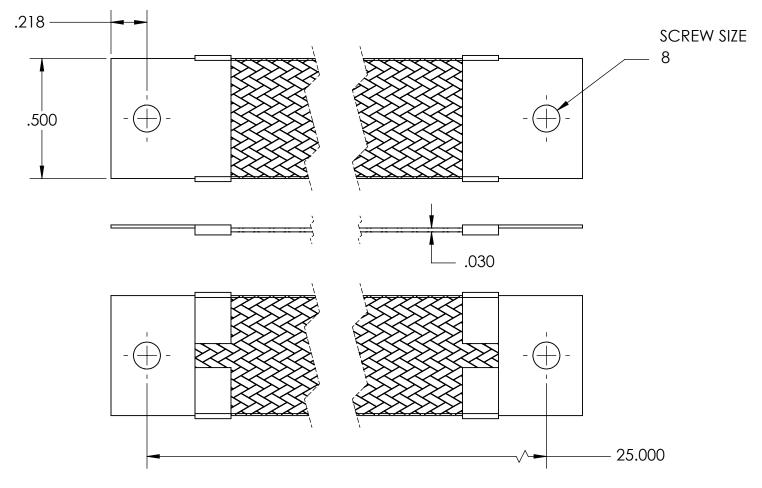

| NOMINAL BRAID | NOMINAL BRAID | NOMINAL CIRC | CAPACITY AMPS | APPROX AWG |
|---------------|---------------|--------------|---------------|------------|
| WIDTH         | THICKNESS     | MILS         |               | EQUIV      |
| .500          | .030          | 9,600        | 53            | 10         |

MATERIALS

GROUND ENDS: COPPER (TIN SOLDER DIP)
BRAID: TINNED COPPER

BRAID: TINNED COPPEINSULATION: NONE

**ASSEMBLY** 

TERMINALS (GROUND ENDS) ARE CRIMPED AND SOFT TIN SOLDERED TO BRAID.