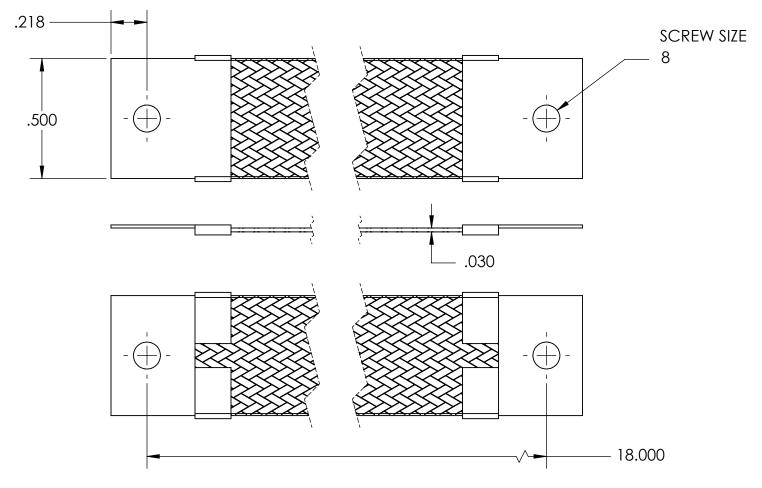

| NOMINAL BRAID | NOMINAL BRAID | NOMINAL CIRC | CAPACITY AMPS | APPROX AWG |
|---------------|---------------|--------------|---------------|------------|
| WIDTH         | THICKNESS     | MILS         |               | EQUIV      |
| .500          | .030          | 9,600        | 53            | 10         |

MATERIALS

GROUND ENDS: COPPER (TIN SOLDER DIP)
BRAID: TINNED COPPER

BRAID: TINNED COPPER INSULATION: NONE

**ASSEMBLY** 

TERMINALS (GROUND ENDS) ARE CRIMPED AND SOFT TIN SOLDERED TO BRAID.