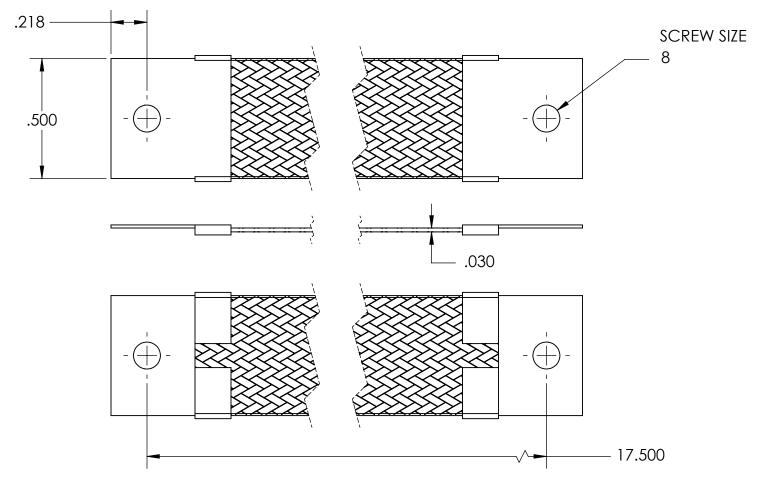

| NOMINAL BRAID | NOMINAL BRAID | NOMINAL CIRC | CAPACITY AMPS | APPROX AWG |
|---------------|---------------|--------------|---------------|------------|
| WIDTH         | THICKNESS     | MILS         |               | EQUIV      |
| .500          | .030          | 9,600        | 53            | 10         |

MATERIALS

GROUND ENDS: COPPER (TIN SOLDER DIP)
BRAID: TINNED COPPER

BRAID: TINNED COPPER INSULATION: NONE

**ASSEMBLY** 

TERMINALS (GROUND ENDS) ARE CRIMPED AND SOFT TIN SOLDERED TO BRAID.

| DIMENSIONS ARE IN INCHES<br>ALL DIMENSIONS ARE FOR | DRAWN     | NAME | DATE |               | SEASTROM MFG |      |  |
|----------------------------------------------------|-----------|------|------|---------------|--------------|------|--|
| REFERENCE ONLY                                     | CHECKED   |      |      |               |              |      |  |
|                                                    | ENG APPR. |      |      | 1             | GROUND STRAP |      |  |
|                                                    | MFG APPR. |      |      | 1             | GROUND STRAF |      |  |
| MATERIAL                                           | Q.A.      |      |      | 1             |              |      |  |
| SEE NOTES                                          | COMMENTS: |      |      | 1             |              |      |  |
| SEE NOTES                                          |           |      |      |               | DWG. NO.     | REV. |  |
| DRAWING IS NOT TO SCALE                            |           |      | Α    | 5025-4-17.500 | -            |      |  |
| DRAWING IS NOT TO SCALE                            |           |      |      |               | SHEET 1 (    | OF 1 |  |