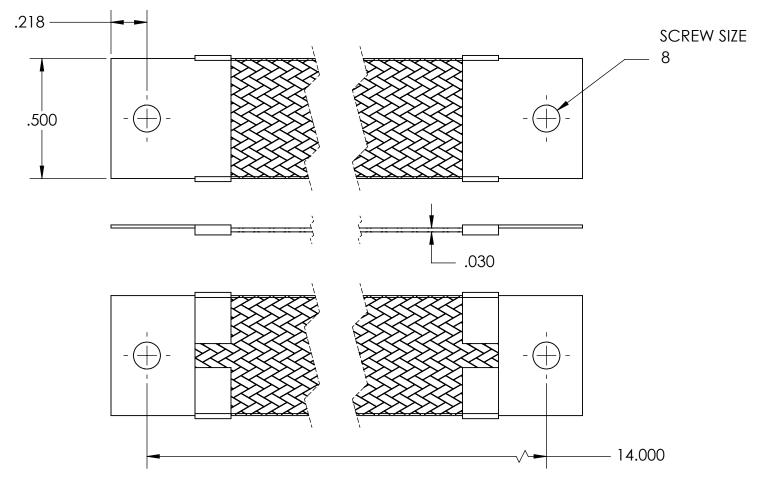

| NOMINAL BRAID | NOMINAL BRAID | NOMINAL CIRC | CAPACITY AMPS | APPROX AWG |
|---------------|---------------|--------------|---------------|------------|
| WIDTH         | THICKNESS     | MILS         |               | EQUIV      |
| .500          | .030          | 9,600        | 53            | 10         |

MATERIALS

GROUND ENDS: COPPER (TIN SOLDER DIP)
BRAID: TINNED COPPER

BRAID: TINNED COPPER INSULATION: NONE

**ASSEMBLY** 

TERMINALS (GROUND ENDS) ARE CRIMPED AND SOFT TIN SOLDERED TO BRAID.

| DIMENSIONS ARE IN INCHES |           | NAME | DATE |              | SEASTROM MFG  |      |
|--------------------------|-----------|------|------|--------------|---------------|------|
| ALL DIMENSIONS ARE FOR   | DRAWN     |      |      | 3EASTROM MFG |               |      |
| REFERENCE ONLY           | CHECKED   |      |      |              |               |      |
|                          | ENG APPR. |      |      |              | GROUND STRAP  |      |
|                          | MFG APPR. |      |      | GROUND STRAF |               |      |
| MATERIAL                 | Q.A.      |      |      |              |               |      |
| SEE NOTES                | COMMENTS: |      |      | 1            |               |      |
| SEE NOTES                |           |      |      | DWG. NO.     | REV.          |      |
| DRAWING IS NOT TO SCALE  |           |      |      | Α            | 5025-4-14.000 | -    |
| DRAWING IS NOT TO SCALE  |           |      |      |              | SHEET 1 C     | OF 1 |