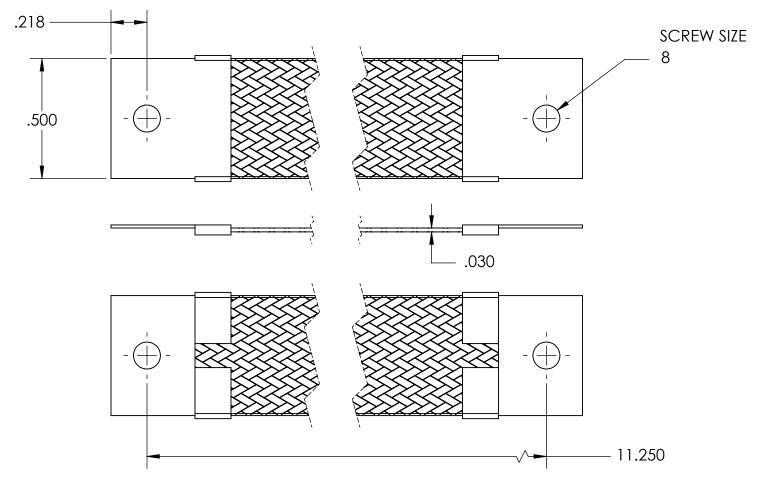

| NOMINAL BRAID | NOMINAL BRAID | NOMINAL CIRC | CAPACITY AMPS | APPROX AWG |
|---------------|---------------|--------------|---------------|------------|
| WIDTH         | THICKNESS     | MILS         |               | EQUIV      |
| .500          | .030          | 9,600        | 53            | 10         |

MATERIALS

GROUND ENDS: COPPER (TIN SOLDER DIP)
BRAID: TINNED COPPER

BRAID: TINNED COPPER INSULATION: NONE

**ASSEMBLY** 

TERMINALS (GROUND ENDS) ARE CRIMPED AND SOFT TIN SOLDERED TO BRAID.

| DIMENSIONS ARE IN INCHES<br>ALL DIMENSIONS ARE FOR | DRAWN     | NAME | DATE | SEASTROM MFG              |      |
|----------------------------------------------------|-----------|------|------|---------------------------|------|
| REFERENCE ONLY                                     | CHECKED   |      |      | GROUND STRAP              |      |
|                                                    | ENG APPR. |      |      |                           |      |
| 1                                                  | MFG APPR. |      |      | - GROUND STRAP            |      |
| MATERIAL                                           | Q.A.      |      |      |                           |      |
| SEE NOTES                                          | COMMENTS: |      |      | 7                         |      |
| SEE NOTES                                          |           |      |      |                           | REV. |
| DRAWING IS NOT TO SCALE                            |           |      |      | <b>A</b> 5025-4-11.250  - |      |
| DRAWING IS NOT TO SCALE                            |           |      |      | SHEET 1 OF                | = 1  |