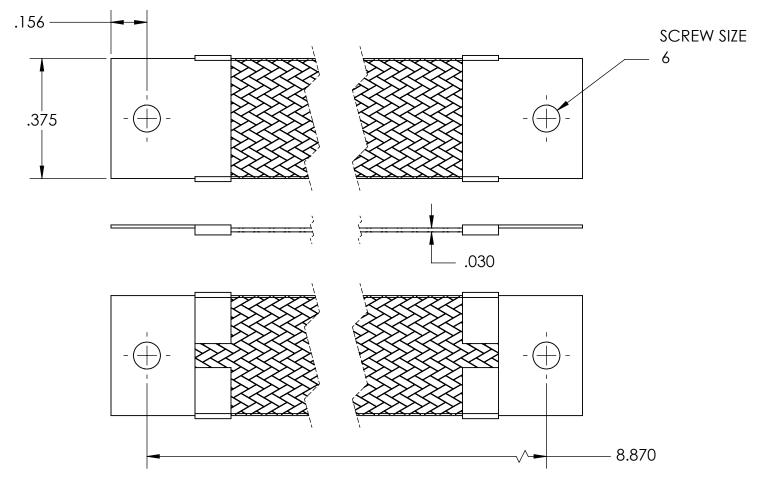

| NOMINAL BRAID | NOMINAL BRAID | NOMINAL CIRC | CAPACITY AMPS | APPROX AWG |
|---------------|---------------|--------------|---------------|------------|
| WIDTH         | THICKNESS     | MILS         |               | EQUIV      |
| .375          | .030          | 7,200        | 40            | 12         |

MATERIALS

GROUND ENDS: COPPER (TIN SOLDER DIP)
BRAID: TINNED COPPER

BRAID: TINNED COPPEINSULATION: NONE

**ASSEMBLY** 

TERMINALS (GROUND ENDS) ARE CRIMPED AND SOFT TIN SOLDERED TO BRAID.

| DIMENSIONS ARE IN INCHES | DRAWN     | NAME | DATE |                    | SEASTROM MFG |      |  |
|--------------------------|-----------|------|------|--------------------|--------------|------|--|
| REFERENCE ONLY           | CHECKED   |      |      | 32/ (3//(3//(7/11) |              |      |  |
|                          | ENG APPR. |      |      |                    |              |      |  |
|                          | MFG APPR. |      |      | GROUND STRAP       |              |      |  |
| MATERIAL                 | Q.A.      |      |      |                    |              |      |  |
| SEE NOTES                | COMMENTS: |      |      | 1                  |              |      |  |
| FINISH<br>SEE NOTES      |           |      |      |                    | DWG. NO.     | REV. |  |
| DRAWING IS NOT TO SCALE  |           |      | Α    | 5025-3-8.870       | -            |      |  |
| DRAWING IS NOT TO SCALE  |           |      |      |                    | SHEET 1 C    | DF 1 |  |