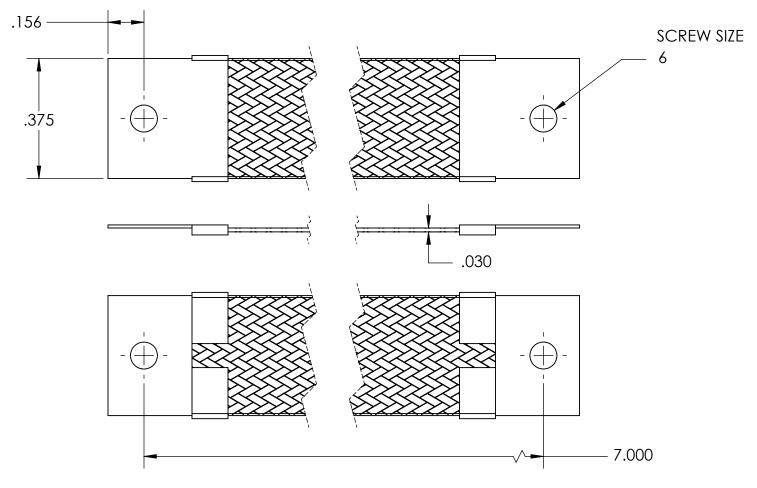

| NOMINAL BRAID | NOMINAL BRAID | NOMINAL CIRC | CAPACITY AMPS | APPROX AWG |
|---------------|---------------|--------------|---------------|------------|
| WIDTH         | THICKNESS     | MILS         |               | EQUIV      |
| .375          | .030          | 7,200        | 40            | 12         |

MATERIALS

GROUND ENDS: COPPER (TIN SOLDER DIP)
BRAID: TINNED COPPER

BRAID: TINNED COPPER INSULATION: NONE

**ASSEMBLY** 

TERMINALS (GROUND ENDS) ARE CRIMPED AND SOFT TIN SOLDERED TO BRAID.

| DIMENSIONS ARE IN INCHES<br>ALL DIMENSIONS ARE FOR | DRAWN     | NAME | DATE |              | SEASTROM MFG |      |
|----------------------------------------------------|-----------|------|------|--------------|--------------|------|
| REFERENCE ONLY                                     | CHECKED   |      |      |              |              |      |
|                                                    | ENG APPR. |      |      |              |              |      |
|                                                    | MFG APPR. |      |      | GROUND STRAP |              |      |
| MATERIAL                                           | Q.A.      |      |      |              |              |      |
| SEE NOTES                                          | COMMENTS: |      |      |              |              |      |
| FINISH<br>SEE NOTES                                |           |      |      | SIZE         | DWG. NO.     | REV. |
| DRAWING IS NOT TO SCALE                            | ]         |      | Α    | 5025-3-7.000 | -            |      |
| DIAMING IS NOT TO SCALE                            |           |      |      |              | SHEET 1 C    | DF 1 |