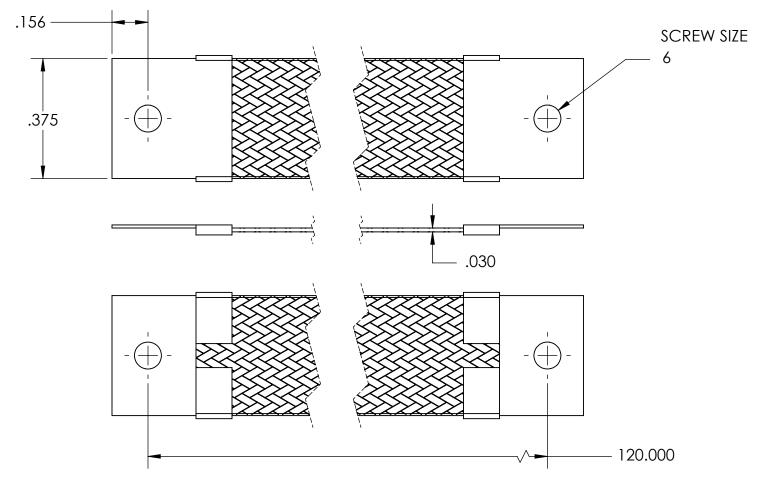

| NOMINAL BRAID | NOMINAL BRAID | NOMINAL CIRC | CAPACITY AMPS | APPROX AWG |
|---------------|---------------|--------------|---------------|------------|
| WIDTH         | THICKNESS     | MILS         |               | EQUIV      |
| .375          | .030          | 7,200        | 40            | 12         |

MATERIALS

GROUND ENDS: COPPER (TIN SOLDER DIP)
BRAID: TINNED COPPER

BRAID: TINNED COPPER INSULATION: NONE

**ASSEMBLY** 

TERMINALS (GROUND ENDS) ARE CRIMPED AND SOFT TIN SOLDERED TO BRAID.

| DIMENSIONS ARE IN INCHES<br>ALL DIMENSIONS ARE FOR | DRAWN         | NAME | DATE | SEASTROM MFG               |  |
|----------------------------------------------------|---------------|------|------|----------------------------|--|
| REFERENCE ONLY                                     | CHECKED       |      |      |                            |  |
|                                                    | ENG APPR.     |      |      | GROUND STRAP               |  |
| 1                                                  | MFG APPR.     |      |      | - GROUND STRAP             |  |
| MATERIAL                                           | Q.A.          |      |      |                            |  |
| SEE NOTES                                          | COMMENTS:     |      |      |                            |  |
| FINISH                                             | <b>A</b>   50 |      |      |                            |  |
| SEE NOTES                                          |               |      |      |                            |  |
| DD 414/010 10 110 T TO 60 41 F                     |               |      |      | <b>A</b> 5025-3-120.000  - |  |
| DRAWING IS NOT TO SCALE                            |               |      |      | SHEET 1 OF                 |  |