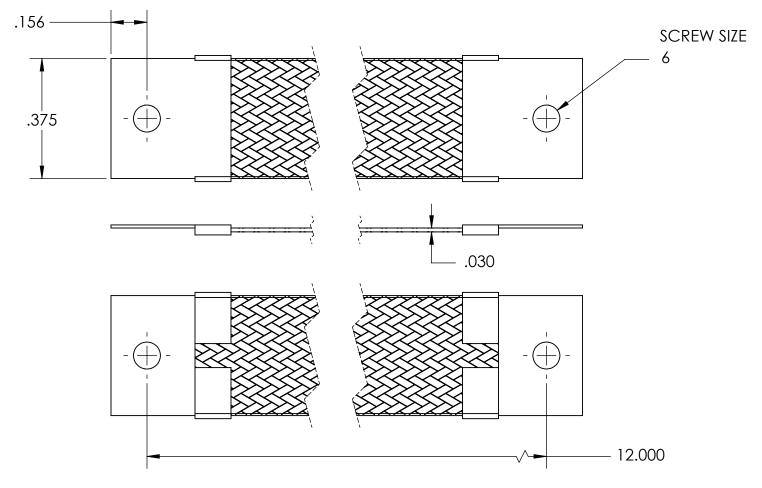

| NOMINAL BRAID | NOMINAL BRAID | NOMINAL CIRC | CAPACITY AMPS | APPROX AWG |
|---------------|---------------|--------------|---------------|------------|
| WIDTH         | THICKNESS     | MILS         |               | EQUIV      |
| .375          | .030          | 7,200        | 40            | 12         |

MATERIALS

GROUND ENDS: COPPER (TIN SOLDER DIP)
BRAID: TINNED COPPER

BRAID: TINNED COPPER INSULATION: NONE

**ASSEMBLY** 

TERMINALS (GROUND ENDS) ARE CRIMPED AND SOFT TIN SOLDERED TO BRAID.