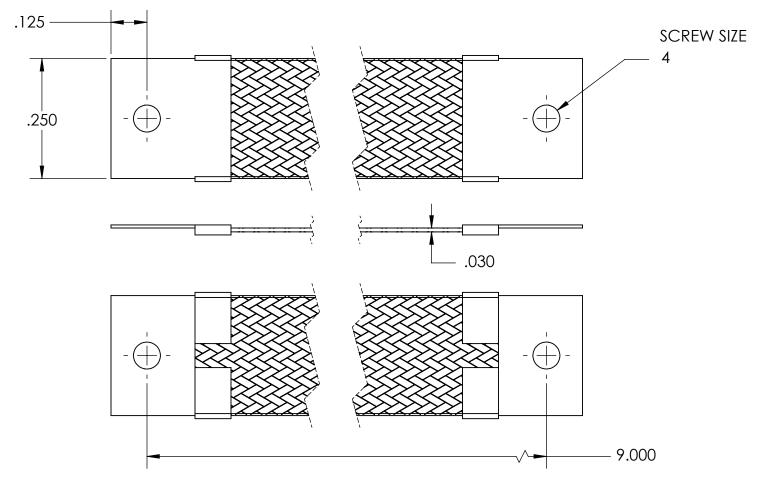

| NOMINAL BRAID | NOMINAL BRAID | NOMINAL CIRC | CAPACITY AMPS | APPROX AWG |
|---------------|---------------|--------------|---------------|------------|
| WIDTH         | THICKNESS     | MILS         |               | EQUIV      |
| .250          | .030          | 4,200        | 32            | 14         |

MATERIALS

GROUND ENDS: COPPER (TIN SOLDER DIP)
BRAID: TINNED COPPER

BRAID: TINNED COPPER INSULATION: NONE

**ASSEMBLY** 

TERMINALS (GROUND ENDS) ARE CRIMPED AND SOFT TIN SOLDERED TO BRAID.

PROPRIETARY AND CONFIDENTIAL

| DIMENSIONS ARE IN INCHES<br>ALL DIMENSIONS ARE FOR<br>REFERENCE ONLY | DIMENSIONS ARE IN INCHES |           | NAME | DATE |                |      |  |
|----------------------------------------------------------------------|--------------------------|-----------|------|------|----------------|------|--|
|                                                                      |                          | DRAWN     |      |      | SEASTROM MFG   |      |  |
|                                                                      | REFERENCE ONLY           | CHECKED   |      |      |                |      |  |
|                                                                      |                          | ENG APPR. |      |      | GROUND STRAP   |      |  |
| MATERIAL<br>SEE NOTES                                                |                          | MFG APPR. |      |      | GROUND STRAP   |      |  |
|                                                                      |                          | Q.A.      |      |      |                |      |  |
|                                                                      | SEE NOTES                | COMMENTS: |      |      | 7              |      |  |
| FINISH<br>SEE NOTES                                                  |                          |           |      |      | SIZE DWG. NO.  | REV. |  |
|                                                                      | DRAWING IS NOT TO SCALE  |           |      |      | A 5025-2-9.000 | -    |  |
| DRAWING IS NOT TO SCALE                                              |                          |           |      |      | SHEFT 1 O      | )F 1 |  |