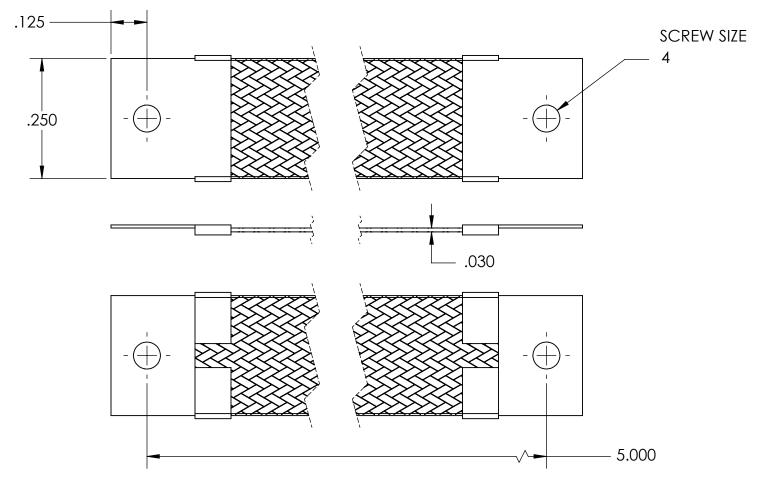

| NOMINAL BRAID | NOMINAL BRAID | NOMINAL CIRC | CAPACITY AMPS | APPROX AWG |
|---------------|---------------|--------------|---------------|------------|
| WIDTH         | THICKNESS     | MILS         |               | EQUIV      |
| .250          | .030          | 4,200        | 32            | 14         |

MATERIALS

GROUND ENDS: COPPER (TIN SOLDER DIP)
BRAID: TINNED COPPER

BRAID: TINNED COPPER INSULATION: NONE

**ASSEMBLY** 

TERMINALS (GROUND ENDS) ARE CRIMPED AND SOFT TIN SOLDERED TO BRAID.