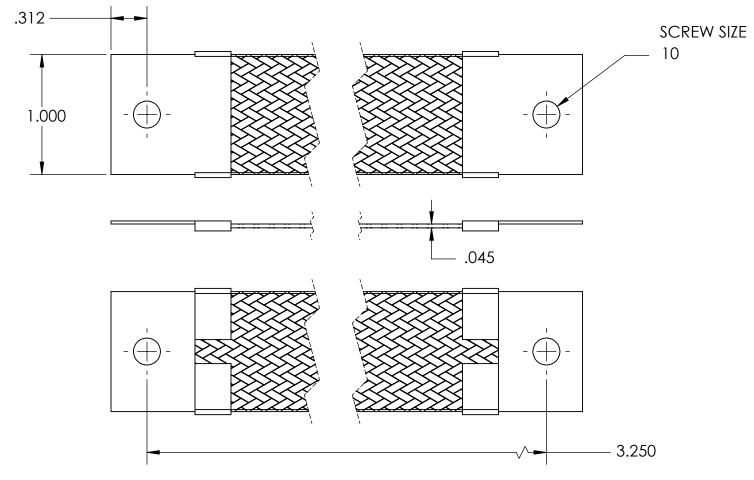

| NOMINAL BRAID | NOMINAL BRAID | NOMINAL CIRC | CAPACITY AMPS | APPROX AWG |
|---------------|---------------|--------------|---------------|------------|
| WIDTH         | THICKNESS     | MILS         |               | EQUIV      |
| 1.000         | .045          | 20,800       | 85            | 7          |

## MATERIALS

GROUND ENDS: COPPER (TIN SOLDER DIP)
BRAID: TINNED COPPER

INSULATION: HEAT SHRINKABLE TUBING

## **ASSEMBLY**

TERMINALS (GROUND ENDS) ARE CRIMPED AND SOFT TIN SOLDERED TO BRAID.