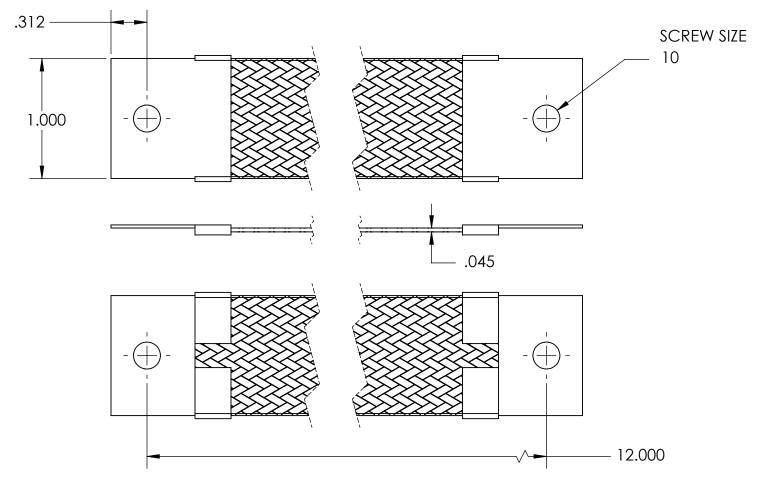

| NOMINAL BRAID | NOMINAL BRAID | NOMINAL CIRC | CAPACITY AMPS | APPROX AWG |
|---------------|---------------|--------------|---------------|------------|
| WIDTH         | THICKNESS     | MILS         |               | EQUIV      |
| 1.000         | .045          | 20,800       | 85            | 7          |

## MATERIALS

GROUND ENDS: COPPER (TIN SOLDER DIP)
BRAID: TINNED COPPER

INSULATION: HEAT SHRINKABLE TUBING

## **ASSEMBLY**

TERMINALS (GROUND ENDS) ARE CRIMPED AND SOFT TIN SOLDERED TO BRAID.