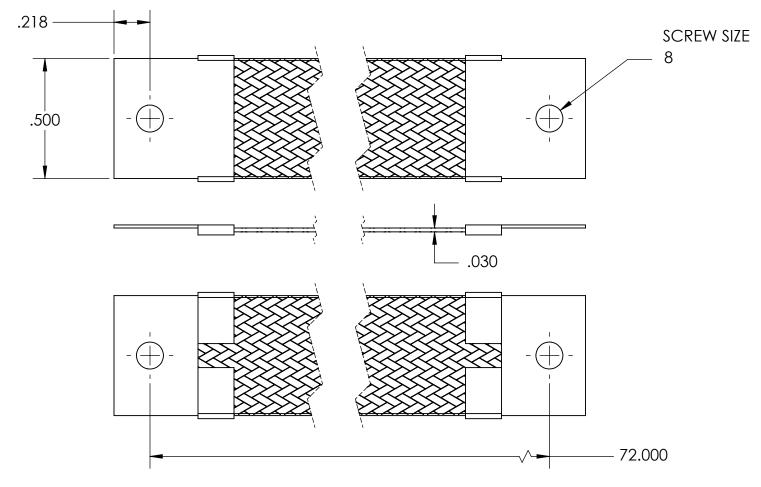

| NOMINAL BRAID | NOMINAL BRAID | NOMINAL CIRC | CAPACITY AMPS | APPROX AWG |
|---------------|---------------|--------------|---------------|------------|
| WIDTH         | THICKNESS     | MILS         |               | EQUIV      |
| .500          | .030          | 9,600        | 53            | 10         |

## MATERIALS

GROUND ENDS: COPPER (TIN SOLDER DIP)
BRAID: TINNED COPPER

INSULATION: HEAT SHRINKABLE TUBING

## **ASSEMBLY**

TERMINALS (GROUND ENDS) ARE CRIMPED AND SOFT TIN SOLDERED TO BRAID.