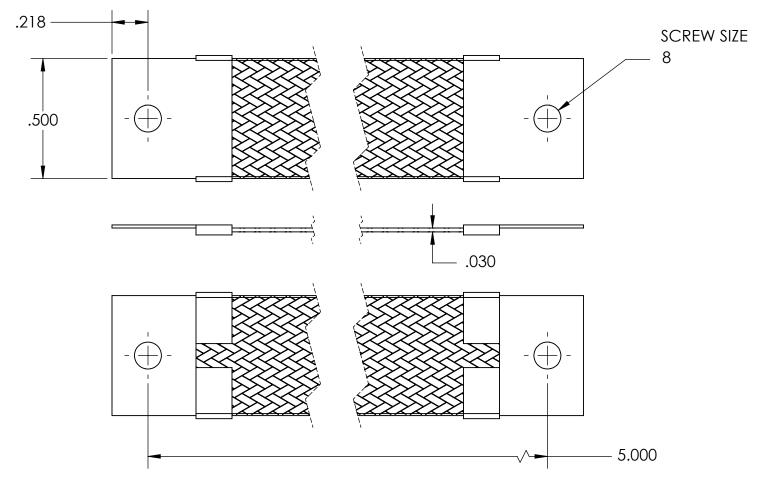

| NOMINAL BRAID | NOMINAL BRAID | NOMINAL CIRC | CAPACITY AMPS | APPROX AWG |
|---------------|---------------|--------------|---------------|------------|
| WIDTH         | THICKNESS     | MILS         |               | EQUIV      |
| .500          | .030          | 9,600        | 53            | 10         |

## MATERIALS

GROUND ENDS: COPPER (TIN SOLDER DIP)
BRAID: TINNED COPPER

INSULATION: HEAT SHRINKABLE TUBING

## **ASSEMBLY**

TERMINALS (GROUND ENDS) ARE CRIMPED AND SOFT TIN SOLDERED TO BRAID.