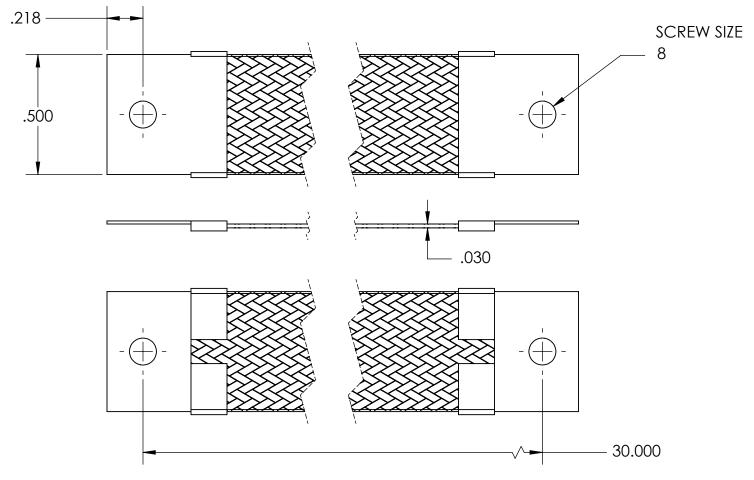

| NOMINAL BRAID | NOMINAL BRAID | NOMINAL CIRC | CAPACITY AMPS | APPROX AWG |
|---------------|---------------|--------------|---------------|------------|
| WIDTH         | THICKNESS     | MILS         |               | EQUIV      |
| .500          | .030          | 9,600        | 53            | 10         |

## MATERIALS

GROUND ENDS: COPPER (TIN SOLDER DIP)
BRAID: TINNED COPPER

INSULATION: HEAT SHRINKABLE TUBING

## **ASSEMBLY**

TERMINALS (GROUND ENDS) ARE CRIMPED AND SOFT TIN SOLDERED TO BRAID.