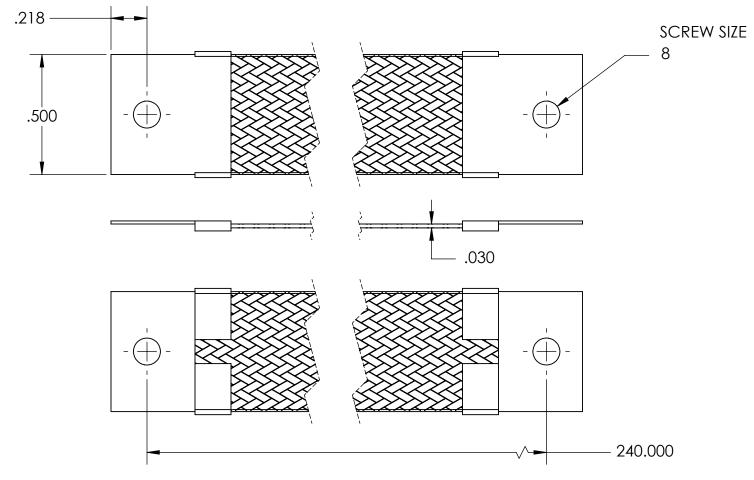

| NOMINAL BRAID | NOMINAL BRAID | NOMINAL CIRC | CAPACITY AMPS | APPROX AWG |
|---------------|---------------|--------------|---------------|------------|
| WIDTH         | THICKNESS     | MILS         |               | EQUIV      |
| .500          | .030          | 9,600        | 53            | 10         |

## MATERIALS

GROUND ENDS: COPPER (TIN SOLDER DIP)
BRAID: TINNED COPPER

INSULATION: HEAT SHRINKABLE TUBING

## **ASSEMBLY**

TERMINALS (GROUND ENDS) ARE CRIMPED AND SOFT TIN SOLDERED TO BRAID.