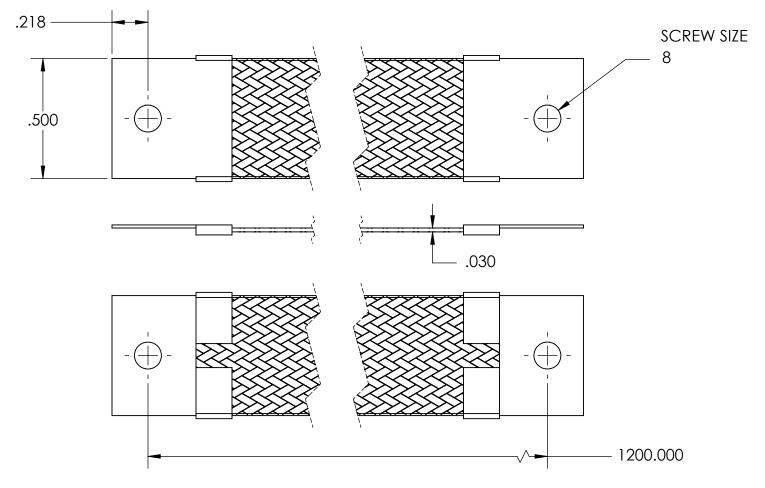

| NOMINAL BRAID | NOMINAL BRAID | NOMINAL CIRC | CAPACITY AMPS | APPROX AWG |
|---------------|---------------|--------------|---------------|------------|
| WIDTH         | THICKNESS     | MILS         |               | EQUIV      |
| .500          | .030          | 9,600        | 53            | 10         |

## MATERIALS

GROUND ENDS: COPPER (TIN SOLDER DIP)
BRAID: TINNED COPPER

INSULATION: HEAT SHRINKABLE TUBING

## **ASSEMBLY**

TERMINALS (GROUND ENDS) ARE CRIMPED AND SOFT TIN SOLDERED TO BRAID.