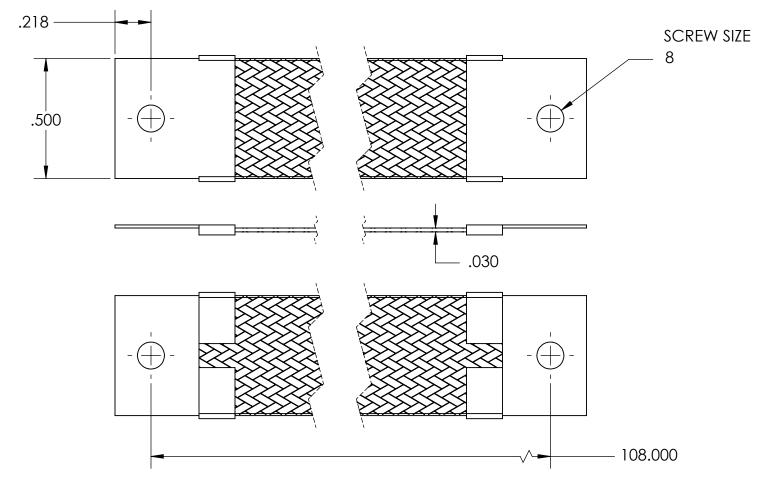

| NOMINAL BRAID | NOMINAL BRAID | NOMINAL CIRC | CAPACITY AMPS | APPROX AWG |
|---------------|---------------|--------------|---------------|------------|
| WIDTH         | THICKNESS     | MILS         |               | EQUIV      |
| .500          | .030          | 9,600        | 53            | 10         |

## MATERIALS

GROUND ENDS: COPPER (TIN SOLDER DIP)
BRAID: TINNED COPPER

INSULATION: HEAT SHRINKABLE TUBING

## **ASSEMBLY**

TERMINALS (GROUND ENDS) ARE CRIMPED AND SOFT TIN SOLDERED TO BRAID.