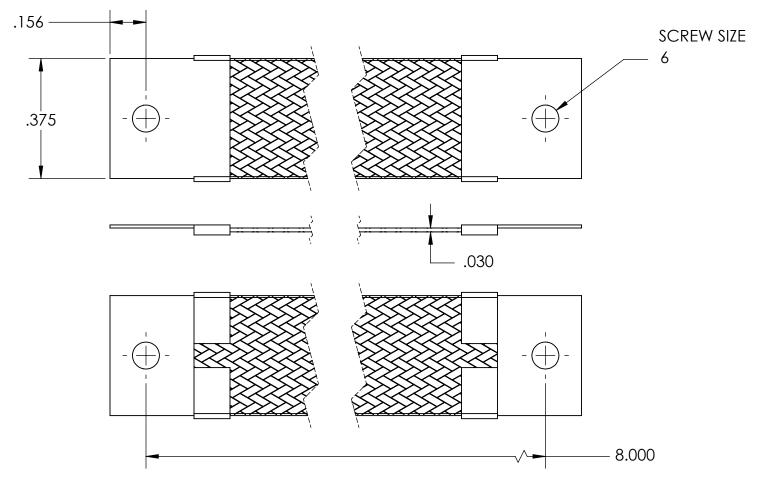

| NOMINAL BRAID | NOMINAL BRAID | NOMINAL CIRC | CAPACITY AMPS | APPROX AWG |
|---------------|---------------|--------------|---------------|------------|
| WIDTH         | THICKNESS     | MILS         |               | EQUIV      |
| .375          | .030          | 7,200        | 40            | 12         |

## MATERIALS

GROUND ENDS: COPPER (TIN SOLDER DIP)
BRAID: TINNED COPPER

INSULATION: HEAT SHRINKABLE TUBING

## **ASSEMBLY**

TERMINALS (GROUND ENDS) ARE CRIMPED AND SOFT TIN SOLDERED TO BRAID.